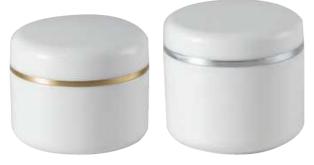

## PP Cream Jar

PP Cream Jar SM-CJ-07

| BOTTLE<br>CAPACITY | BOTTLE<br>HEIGHT | BOTTLE<br>DIAMETER | OUTER<br>BOTTLE | CAP<br>MATERIAL | PUMP<br>MATERIAL | INNER<br>BOTTLE |
|--------------------|------------------|--------------------|-----------------|-----------------|------------------|-----------------|
| 15g                | 41.3mm           | 67.3mm             | MS              | MS+PP           | /                | PP              |
| 30g                | 41.3mm           | 67.3mm             | MS              | MS+PP           | /                | PP              |
| 50g                | 49.8mm           | 76.2mm             | MS              | MS+PP           | /                | PP              |