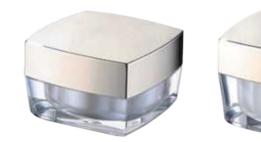

## **PP Cream Jar** SM-CJ-01

PP Cream Jar

SM-CJ-03

| BOTTLE<br>CAPACITY | BOTTLE<br>HEIGHT | BOTTLE<br>DIAMETER | JAR<br>MATERIAL | CAP<br>MATERIAL | PUMP<br>MATERIAL | INNER<br>BOTTLE |
|--------------------|------------------|--------------------|-----------------|-----------------|------------------|-----------------|
| 50g                | 71.2mm           | 75.4mm             | MS              | MS+PP           | /                | PP              |
|                    |                  |                    |                 |                 |                  |                 |