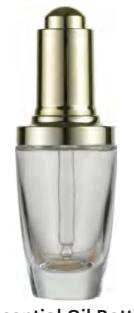

## **ESSENTIAL OIL BOTTLE** CUSTOM PROCESS

STRONG&DURABLE ✓ ENVIRONMENTAL TASTELESS LIQUID PACKING RECYCLE

| BOTTLE<br>CAPACITY | BOTTLE<br>HEIGHT | BOTTLE<br>DIAMETER | NECK<br>SIZE | BOTTLE<br>WEIGHT |
|--------------------|------------------|--------------------|--------------|------------------|
| 20ml               | 54.5mm           | 36.5mm             | 20/400       | 46g              |
| 30ml               | 66.5mm           | 36.5mm             | 20/400       | 54g              |
| 50ml               | 90.5mm           | 36.5mm             | 20/400       | 70g              |
| 60ml               | 102mm            | 36.5mm             | 20/400       | 79g              |
| 80ml               | 108mm            | 40mm               | 24/400       | 97g              |