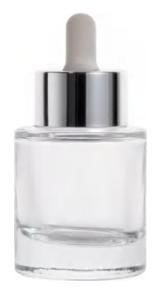

IGHT |
| 30ml     | 65mm   | 37mm     | 20/410 | 51g    | 30ml     | 66mm   | 44mm     | 20/410 | 83g    |





## Essential Oil Bottle SM-OCB-08

| BOTTLE   | NECK   | BOTTLE |
|----------|--------|--------|
| DIAMETER | SIZE   | WEIGHT |
| 33mm     | 20/410 | 82g    |





**Essential Oil Bottle** 

SM-OCB-21

| BOTTLE<br>CAPACITY | BOTTLE<br>HEIGHT | BOTTLE<br>DIAMETER | NECK<br>SIZE | BOTTLE<br>WEIGHT |
|--------------------|------------------|--------------------|--------------|------------------|
| 20ml               | 84mm             | 40mm               | 18/410       | 83g              |
| 30ml               | 84mm             | 40mm               | 18/410       | 83g              |
| 50ml               | 84mm             | 40mm               | 18/410       | 83g              |



## **Essential Oil Bottle**

SM-OCB-22

| BOTTLE<br>CAPACITY | BOTTLE<br>HEIGHT | BOTTLE<br>DIAMETER | NECK<br>SIZE | BOTTLE<br>WEIGHT | BOTTLE<br>CAPACITY | BOTTLE<br>HEIGHT |
|--------------------|------------------|--------------------|--------------|------------------|--------------------|------------------|
| 10                 | 70 5             | 10                 | 20/410       | 130              |                    |                  |
| 40ml               | 70.5mm           | 48mm               | 20/410       | 139g             | 100ml              | 103mm            |

BOTTLE HEIGHT BOTTLE CAPACITY D 30ml 66mm 4



## **Essential Oil Bottle** SM-OCB-24





| BOTTLE   | NECK   | BOTTLE |
|----------|--------|--------|
| DIAMETER | SIZE   | WEIGHT |
| 44mm     | 20/410 | 83g