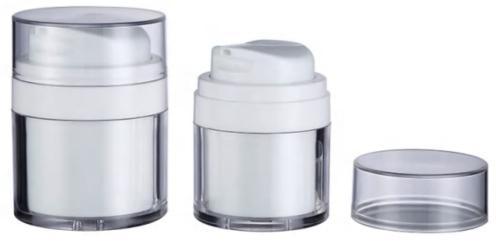

# **CREAM JAR**

It is suitable for the packaging of cosmetics such as face cream and eye cream

| BOTTLE<br>CAPACITY | BOTTLE<br>HEIGHT | BOTTLE<br>DIAMETER | OUTER<br>BOTTLE | CAP<br>MATERIAL | PUMP<br>MATERIAL | INNER<br>BOTTLE |
|--------------------|------------------|--------------------|-----------------|-----------------|------------------|-----------------|
| 30g                | 67.5mm           | 62mm               | AS              | ABS             | /                | PP              |
| 50g                | 76.2mm           | 67mm               | AS              | ABS             | /                | PP              |