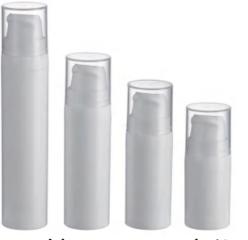

# **AIRLESS BOTTLE**

SAVE SERUM **NO RESIDUE** EASY FILLING CLEAN FREE

| BOTTLE<br>CAPACITY | BOTTLE<br>HEIGHT | BOTTLE<br>DIAMETER | BOTTLE<br>MATERIAL | CAP<br>MATERIAL | PUMP<br>MATERIAL | BASE<br>MATERIAL |
|--------------------|------------------|--------------------|--------------------|-----------------|------------------|------------------|
| 15ml               | 103mm            | 33mm               | AS                 | AS              | ABS+PP           | PP               |
| 30ml               | 123mm            | 33mm               | AS                 | AS              | ABS+PP           | PP               |
| 40ml               | 140mm            | 33mm               | AS                 | AS              | ABS+PP           | PP               |
| 50ml               | 155mm            | 33mm               | AS                 | AS              | ABS+PP           | PP               |
| 80ml               | 156mm            | 41mm               | ABS                | AS              | ABS+PP           | PP               |
| 100ml              | 176mm            | 41mm               | ABS                | AS              | ABS+PP           | PP               |
| 120ml              | 196mm            | 41mm               | ABS                | AS              | ABS+PP           | PP               |

### PP Airless Pump Bottle/Sets

SM-AB-07A

| BOTTLE<br>CAPACITY | BOTTLE<br>HEIGHT | BOTTLE<br>DIAMETER | BOTTLE<br>MATERIAL | PUMP<br>MATERIAL | BASE<br>MATERIAL |
|--------------------|------------------|--------------------|--------------------|------------------|------------------|
| 15ml               | ıl 93mm 33mm     |                    | AS                 | PP               | PP               |
| 30ml               | 112mm            | 33mm               | AS                 | PP               | PP               |
| 40ml               | 129mm            | 33mm               | AS                 | PP               | PP               |
| 50ml               | 145mm            | 33mm               | AS                 | PP               | PP               |
| 80ml               | 147mm            | 41mm               | AS                 | PP               | PP               |
| 100ml              | 167mm            | 41mm               | AS                 | PP               | PP               |
| 120ml              | 187mm            | 41mm               | AS                 | PP               | PP               |