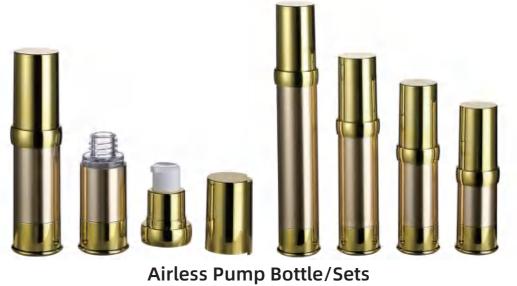

## Aluminum Airless Pump Bottle/Sets

| BOTTLE<br>CAPACITY | BOTTLE<br>HEIGHT | BOTTLE<br>DIAMETER | BOTTLE<br>MATERIAL | CAP<br>MATERIAL | PUMP<br>MATERIAL | BASE<br>MATERIAL |
|--------------------|------------------|--------------------|--------------------|-----------------|------------------|------------------|
| 15ml               | 103mm            | 33mm               | AS                 | AS/AL           | AL+PP            | AL               |
| 30ml               | 123mm            | 33mm               | AS                 | AS/AL           | AL+PP            | AL               |
| 40ml               | 140mm            | 33mm               | AS                 | AS/AL           | AL+PP            | AL               |
| 50ml               | 155mm            | 33mm               | AS                 | AS/AL           | AL+PP            | AL               |
| 80ml               | 156mm            | 41mm               | AS                 | AS/AL           | AL+PP            | AL               |
| 100ml              | 176mm            | 41mm               | AS                 | AS/AL           | AL+PP            | AL               |
| 120ml              | 196mm            | 41mm               | AS                 | AS/AL           | AL+PP            | AL               |