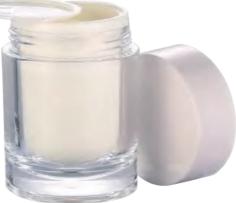

## **PP Cream Jar** SM-CJ-01

PP Cream Jar

SM-CJ-03

| BOTTLE<br>CAPACITY | BOTTLE<br>HEIGHT | BOTTLE<br>DIAMETER | JAR<br>MATERIAL | CAP<br>MATERIAL | PUMP<br>MATERIAL | INNER<br>BOTTLE |
|--------------------|------------------|--------------------|-----------------|-----------------|------------------|-----------------|
| 50g                | 71.2mm           | 75.4mm             | MS              | MS+PP           | /                | PP              |
|                    |                  |                    |                 |                 |                  |                 |