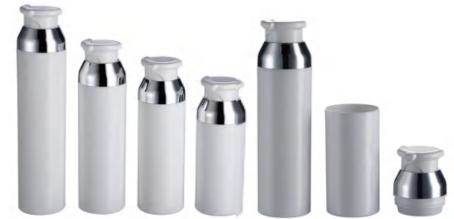

## Airless Pump Bottle/Sets

|                    |                  |                    | SM-AB-50           |                 |                  |                  |
|--------------------|------------------|--------------------|--------------------|-----------------|------------------|------------------|
| BOTTLE<br>CAPACITY | BOTTLE<br>HEIGHT | BOTTLE<br>DIAMETER | BOTTLE<br>MATERIAL | CAP<br>MATERIAL | PUMP<br>MATERIAL | BASE<br>MATERIAL |
| 15ml               | 99mm             | 33mm               | AS                 | AS              | PP               | PP               |
| 30ml               | 119mm            | 33mm               | AS                 | AS              | PP               | PP               |
| 40ml               | 136mm            | 33mm               | AS                 | AS              | PP               | PP               |
| 50ml               | 151mm            | 33mm               | AS                 | AS              | PP               | PP               |
| 80ml               | 158mm            | 41mm               | AS                 | AS              | PP               | PP               |
| 100ml              | 178mm            | 41mm               | AS                 | AS              | PP               | PP               |
| 120ml              | 198mm            | 41mm               | AS                 | AS              | PP               | PP               |