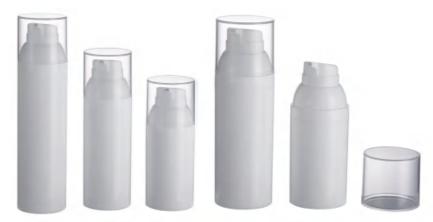

# **AIRLESS BOTTLE**

SAVE SERUM **NO RESIDUE** EASY FILLING CLEAN FREE

| BOTTLE<br>CAPACITY | BOTTLE<br>HEIGHT | BOTTLE<br>DIAMETER | BOTTLE<br>MATERIAL | CAP<br>MATERIAL | PUMP<br>MATERIAL | BASE<br>MATERIAL |
|--------------------|------------------|--------------------|--------------------|-----------------|------------------|------------------|
| 15ml               | 103mm            | 33mm               | AS                 | AS              | ABS+PP           | PP               |
| 30ml               | 123mm            | 33mm               | AS                 | AS              | ABS+PP           | PP               |
| 40ml               | 140mm            | 33mm               | AS                 | AS              | ABS+PP           | PP               |
| 50ml               | 155mm            | 33mm               | AS                 | AS              | ABS+PP           | PP               |
| 80ml               | 156mm            | 41mm               | ABS                | AS              | ABS+PP           | PP               |
| 100ml              | 176mm            | 41mm               | ABS                | AS              | ABS+PP           | PP               |
| 120ml              | 196mm            | 41mm               | ABS                | AS              | ABS+PP           | PP               |

## Aluminum Airless Pump Bottle/Sets

| BOTTLE<br>CAPACITY | BOTTLE<br>HEIGHT | BOTTLE<br>DIAMETER | BOTTLE<br>MATERIAL | CAP<br>MATERIAL | PUMP<br>MATERIAL | BASE<br>MATERIAL |
|--------------------|------------------|--------------------|--------------------|-----------------|------------------|------------------|
| 15ml               | 103mm            | 33mm               | AS                 | AS/AL           | AL+PP            | AL               |
| 30ml               | 123mm            | 33mm               | AS                 | AS/AL           | AL+PP            | AL               |
| 40ml               | 140mm            | 33mm               | AS                 | AS/AL           | AL+PP            | AL               |
| 50ml               | 155mm            | 33mm               | AS                 | AS/AL           | AL+PP            | AL               |
| 80ml               | 156mm            | 41mm               | AS                 | AS/AL           | AL+PP            | AL               |
| 100ml              | 176mm            | 41mm               | AS                 | AS/AL           | AL+PP            | AL               |
| 120ml              | 196mm            | 41mm               | AS                 | AS/AL           | AL+PP            | AL               |