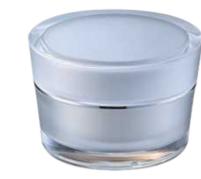

# **CREAM JAR**

It is suitable for the packaging of cosmetics such as face cream and eye cream

| BOTTLE<br>CAPACITY | BOTTLE<br>HEIGHT | BOTTLE<br>DIAMETER | OUTER<br>BOTTLE | CAP<br>MATERIAL | PUMP<br>MATERIAL | INNER<br>BOTTLE |
|--------------------|------------------|--------------------|-----------------|-----------------|------------------|-----------------|
| 30g                | 67.5mm           | 62mm               | AS              | ABS             | /                | PP              |
| 50g                | 76.2mm           | 67mm               | AS              | ABS             | /                | PP              |