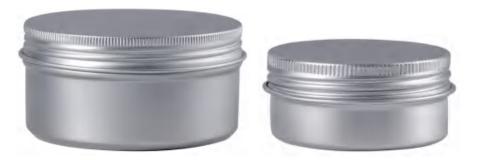

### Aluminum cream jar

SM-CJ-43

| BOTTLE<br>CAPACITY | BOTTLE<br>HEIGHT | BOTTLE<br>DIAMETER | JAR<br>MATERIAL | CAP<br>MATERIAL | INNER<br>CAP | INNER<br>BOTTLE |
|--------------------|------------------|--------------------|-----------------|-----------------|--------------|-----------------|
| 30g                | 36mm             | 65mm               | AL              | AL              | /            | /               |
| 60g                | 33mm             | 91mm               | AL              | AL              | /            | /               |
| 100g               | 53mm             | 91mm               | AL              | AL              | /            | /               |