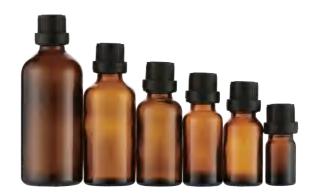

## **ESSENTIAL OIL BOTTLE** CUSTOM PROCESS

STRONG&DURABLE ✓ ENVIRONMENTAL TASTELESS LIQUID PACKING RECYCLE

| BOTTLE<br>CAPACITY | BOTTLE<br>HEIGHT | BOTTLE<br>DIAMETER | NECK<br>SIZE | BOTTLE<br>WEIGHT |
|--------------------|------------------|--------------------|--------------|------------------|
| 20ml               | 54.5mm           | 36.5mm             | 20/400       | 46g              |
| 30ml               | 66.5mm           | 36.5mm             | 20/400       | 54g              |
| 50ml               | 90.5mm           | 36.5mm             | 20/400       | 70g              |
| 60ml               | 102mm            | 36.5mm             | 20/400       | 79g              |
| 80ml               | 108mm            | 40mm               | 24/400       | 97g              |