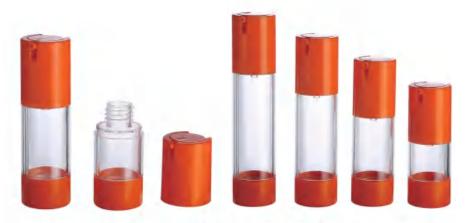

L+PP            | AL               |
| 40ml               | 140mm            | 33mm               | AS                 | AS/AL           | AL+PP            | AL               |
| 50ml               | 155mm            | 33mm               | AS                 | AS/AL           | AL+PP            | AL               |
| 80ml               | 156mm            | 41mm               | AS                 | AS/AL           | AL+PP            | AL               |
| 100ml              | 176mm            | 41mm               | AS                 | AS/AL           | AL+PP            | AL               |
| 120ml              | 196mm            | 41mm               | AS                 | AS/AL           | AL+PP            | AL               |



## UV Airless Pump Bottle/Sets

### SM-AB-01

### SM-AB-04



### PP Airless Pump Bottle/Sets

SM-AB-07A

| BOTTLE<br>CAPACITY | BOTTLE<br>HEIGHT | BOTTLE<br>DIAMETER | BOTTLE<br>MATERIAL | PUMP<br>MATERIAL | BASE<br>MATERIAL |
|--------------------|------------------|--------------------|--------------------|------------------|------------------|
| 15ml               | ıl 93mm 33mm     |                    | AS                 | PP               | PP               |
| 30ml               | 112mm            | 33mm               | AS                 | PP               | PP               |
| 40ml               | 129mm            | 33mm               | AS                 | PP               | PP               |
| 50ml               | 145mm            | 33mm               | AS                 | PP               | PP               |
| 80ml               |