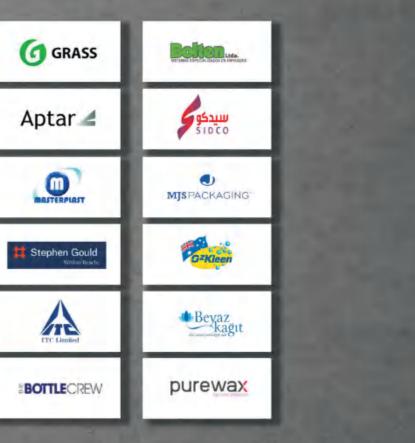

ts.

Yuyao Songmile Plastic Industry Co., Ltd, another plant of ours, was established in 2019. It covers an area of 28,000m, with 40 injection machines and 20 assembling machines. It lowers our cost and makes our products more competitive in the market. In this year, our business has been greatly increased.

In the past few years, we have also passed the sales international certification such as ISO9001, BSCI, SGS and so on.

# **PRODUCT** CATEGORIES









03 Songmile Packaging

## ABOUT COMPANY



**Injection** Workshop 40 injection molding machines

Assembly Workshop 30 automatic assembly equipments





Sample Room Household cleaning & personal care packaging products



**Office Room** 

80 workers and 30 sales



Sales Team More than 30 professional and passionate sales



••







## COOPERATION BECAUSE OF TRUST 99

# PET SKIN CARE **BOTTLE/SETS**

## **ONE-STOP SOLUTION**

SONGMILE

SM

SONGMILE

We will provide customers with a complete set of cosmetic packaging, for customers to solve the problem of product packaging, customers can contact us to help you match the set you need

















BOTTLE CAPAG BOTTLE HEIG



### SM-HZT-11(Mist Spray Bottle)

| BOTTLE CAPACITY: | 150ml | CAP MATERIAL:   | AS    |
|------------------|-------|-----------------|-------|
| BOTTLE HEIGHT:   | 187mm | PUMP MATERIAL:  | PP    |
| BOTTLE DIAMETER: | 52mm  | BOTTLE MATERIAL | : PET |



### SM-HZT-12(Toner Bottle)

BOTTLE CAPACITY: 120ml BOTTLE HEIGHT: 158mm **BOTTLE DIAMETER:** 52mm

**CAP MATERIAL:** ABS+PP STOPPER MATERIAL: PE BOTTLE MATERIAL: PET





### SM-HZT-13(Cream