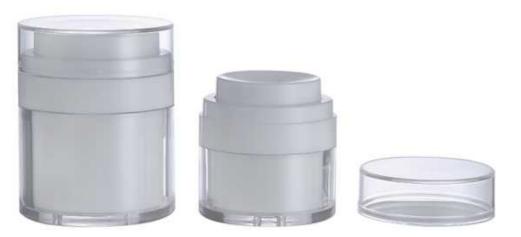

# **CREAM JAR**

It is suitable for the packaging of cosmetics such as face cream and eye cream

| BOTTLE<br>CAPACITY | BOTTLE<br>HEIGHT | BOTTLE<br>DIAMETER | OUTER<br>BOTTLE | CAP<br>MATERIAL | PUMP<br>MATERIAL | INNER<br>BOTTLE |
|--------------------|------------------|--------------------|-----------------|-----------------|------------------|-----------------|
| 30g                | 67.5mm           | 62mm               | AS              | ABS             | /                | PP              |
| 50g                | 76.2mm           | 67mm               | AS              | ABS             | /                | PP              |

| BOTTLE<br>CAPACITY | BOTTLE<br>HEIGHT | BOTTLE<br>DIAMETER | JAR<br>MATERIAL | CAP<br>MATERIAL | PUMP<br>MATERIAL | INNER<br>BOTTLE |
|--------------------|------------------|--------------------|-----------------|-----------------|------------------|-----------------|
| 280g               | 95.2mm           | 101.7mm            | MS              | MS+PP           | /                | PP              |
|                    |                  |                    |                 |                 |                  |                 |

## **PP Cream Jar** SM-CJ-01

PP Cream Jar

SM-CJ-03

| BOTTLE<br>CAPACITY | BOTTLE<br>HEIGHT | BOTTLE<br>DIAMETER | JAR<br>MATERIAL | CAP<br>MATERIAL | PUMP<br>MATERIAL | INNER<br>BOTTLE |
|--------------------|------------------|--------------------|-----------------|-----------------|------------------|-----------------|
| 50g                | 71.2mm           | 75.4mm             | MS              | MS+PP           | /                | PP              |
|                    |                  |                    |                 |                 |                  |                 |