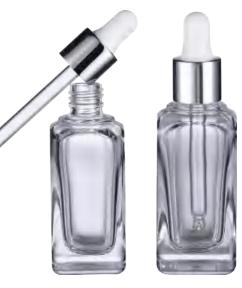

## **ESSENTIAL OIL BOTTLE** CUSTOM PROCESS

STRONG&DURABLE ✓ ENVIRONMENTAL TASTELESS LIQUID PACKING RECYCLE

| BOTTLE<br>CAPACITY | BOTTLE<br>HEIGHT | BOTTLE<br>DIAMETER | NECK<br>SIZE | BOTTLE<br>WEIGHT |
|--------------------|------------------|--------------------|--------------|------------------|
| 20ml               | 54.5mm           | 36.5mm             | 20/400       | 46g              |
| 30ml               | 66.5mm           | 36.5mm             | 20/400       | 54g              |
| 50ml               | 90.5mm           | 36.5mm             | 20/400       | 70g              |
| 60ml               | 102mm            | 36.5mm             | 20/400       | 79g              |
| 80ml               | 108mm            | 40mm               | 24/400       | 97g              |

## SM-OCB-03

| BOTTLE<br>CAPACITY | BOTTLE<br>HEIGHT | BOTTLE<br>DIAMETER | NECK<br>SIZE | BOTTLE<br>WEIGHT |
|--------------------|------------------|--------------------|--------------|------------------|
| 5ml                | 50mm             | 21.8mm             | 18/410       | 20g              |
| 10ml               | 57.5mm           | 25mm               | 18/410       | 24g              |
| 15ml               | 65.5mm           | 29mm               | 18/410       | 31.5g            |
| 20ml               | 71.5mm           | 29mm               | 18/410       | 34g              |
| 30ml               | 79mm             | 33mm               | 18/410       | 45g              |
| 50ml               | 92.5mm           | 37mm               | 18/410       | 56.5g            |
| 100ml              | 113mm            | 44mm               | 18/410       | 84g              |