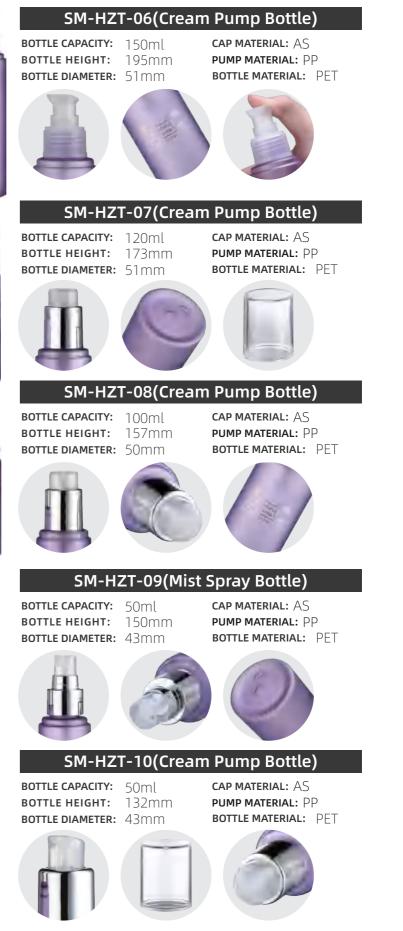

### SM-HZT-11(Mist Spray Bottle)

| BOTTLE CAPACITY: | 150ml | CAP MATERIAL:   | AS    |
|------------------|-------|-----------------|-------|
| BOTTLE HEIGHT:   | 187mm | PUMP MATERIAL:  | PP    |
| BOTTLE DIAMETER: | 52mm  | BOTTLE MATERIAL | : PET |

### SM-HZT-12(Toner Bottle)

BOTTLE CAPACITY: 120ml BOTTLE HEIGHT: 158mm **BOTTLE DIAMETER:** 52mm

**CAP MATERIAL:** ABS+PP STOPPER MATERIAL: PE BOTTLE MATERIAL: PET

### SM-HZT-13(Cream Pump Bottle)

| CITY: | 100ml |
|-------|-------|
| iHT:  | 152mm |
| ETER: | 50mm  |

| CAP MATERIAL:    | PP  |
|------------------|-----|
| PUMP MATERIAL:   | PP  |
| BOTTLE MATERIAL: | PET |