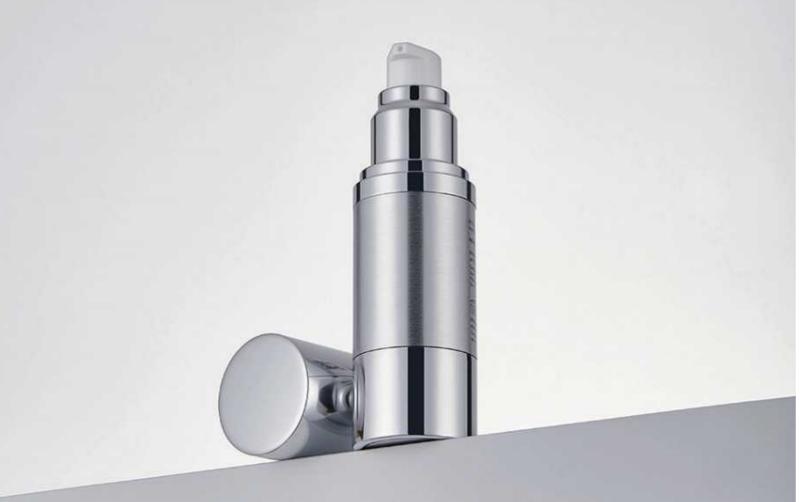

# **AIRLESS BOTTLE**

SAVE SERUM **NO RESIDUE** EASY FILLING CLEAN FREE

| BOTTLE<br>CAPACITY | BOTTLE<br>HEIGHT | BOTTLE<br>DIAMETER | BOTTLE<br>MATERIAL | CAP<br>MATERIAL | PUMP<br>MATERIAL | BASE<br>MATERIAL |
|--------------------|------------------|--------------------|--------------------|-----------------|------------------|------------------|
| 15ml               | 103mm            | 33mm               | AS                 | AS              | ABS+PP           | PP               |
| 30ml               | 123mm            | 33mm               | AS                 | AS              | ABS+PP           | PP               |
| 40ml               | 140mm            | 33mm               | AS                 | AS              | ABS+PP           | PP               |
| 50ml               | 155mm            | 33mm               | AS                 | AS              | ABS+PP           | PP               |
| 80ml               | 156mm            | 41mm               | ABS                | AS              | ABS+PP           | PP               |
| 100ml              | 176mm            | 41mm               | ABS                | AS              | ABS+PP           | PP               |
| 120ml              | 196mm            | 41mm               | ABS                | AS              | ABS+PP           | PP               |

## Aluminum Airless Pump Bottle/Sets

| BOTTLE<br>CAPACITY | BOTTLE<br>HEIGHT | BOTTLE<br>DIAMETER | BOTTLE<br>MATERIAL | CAP<br>MATERIAL | PUMP<br>MATERIAL | BASE<br>MATERIAL |
|--------------------|------------------|--------------------|--------------------|-----------------|------------------|------------------|
| 15ml               | 103mm            | 33mm               | AS                 | AS/AL           | AL+PP            | AL               |
| 30ml               | 123mm            | 33mm               | AS                 | AS/AL           | AL+PP            | AL               |
| 40ml               | 140mm            | 33mm               | AS                 | AS/AL           | AL+PP            | AL               |
| 50ml               | 155mm            | 33mm               | AS                 | AS/AL           | AL+PP            | AL               |
| 80ml               | 156mm            | 41mm               | AS                 | AS/AL           | AL+PP            | AL               |
| 100ml              | 176mm            | 41mm               | AS                 | AS/AL           | AL+PP            | AL               |
| 120ml              | 196mm            | 41mm               | AS                 | AS/AL           | AL+PP            | AL               |