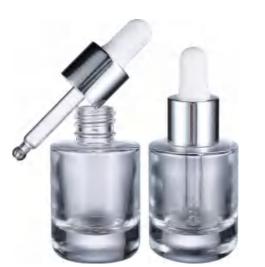

53.1mm | 39.4mm   | 20/410 | 72g    |



## **Essential Oil Bottle**

## SM-OCB-10

| BOTTLE   | BOTTLE | BOTTLE   | NECK   | BOTTLE |
|----------|--------|----------|--------|--------|
| CAPACITY | HEIGHT | DIAMETER | SIZE   | WEIGHT |
| 35ml     | 40.5mm | 54.6mm   | 20/410 | 98g    |



| BOTTLE   | BOTTLE | BOTTLE   | NECK   | BOTTLE |
|----------|--------|----------|--------|--------|
| CAPACITY | HEIGHT | DIAMETER | SIZE   | WEIGHT |
| 15ml     | 54.9mm | 26mm     | 13/415 |        |



## **Essential Oil Bottle** SM-OCB-11



SM-OCB-13

| BOTTLE   | BOTTLE | BOTTLE   | NECK   | BOTTLE | BOTTLE   |
|----------|--------|----------|--------|--------|----------|
| CAPACITY | HEIGHT | DIAMETER | SIZE   | WEIGHT | CAPACITY |
| 15ml     | 51.6mm | 27.7mm   | 13/415 | 40g    | 30ml     |



## **Essential Oil Bottle**

SM-OCB-14

| BOTTLE   | BOTTLE | BOTTLE   | NECK   | BOTTLE | BOT  | ACITY | BOTTLE | BOTTLE   | NECK   | BOTTLE |
|----------|--------|----------|--------|--------|------|-------|--------|----------|--------|--------|
| CAPACITY | HEIGHT | DIAMETER | SIZE   | WEIGHT | CAPA |       | HEIGHT | DIAMETER | SIZE   | WEIGHT |
| 20ml     | 48.2mm | 37.3mm   | 18/415 | 69g    | 301  | ml    | 72mm   | 35mm     | 20/410 | 87g    |



| BOTTLE   | BOTTLE | BOTTLE   | NECK   | BOTTLE |
|----------|--------|----------|--------|--------|
| CAPACITY | HEIGHT | DIAMETER | SIZE   | WEIGHT |
| 30ml     | 50mm   | 40mm     | 20/410 | 95g    |





## **Essential Oil Bottle** SM-OCB-01



Essential Oil Bottle SM-OCB-04

| BOTTLE   | BOTTLE | BOTTLE   | NECK   | BOTTLE | BOTTLE