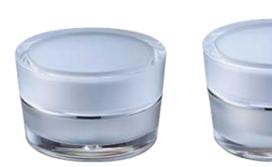

# **CREAM JAR**

It is suitable for the packaging of cosmetics such as face cream and eye cream

| BOTTLE<br>CAPACITY | BOTTLE<br>HEIGHT | BOTTLE<br>DIAMETER | OUTER<br>BOTTLE | CAP<br>MATERIAL | PUMP<br>MATERIAL | INNER<br>BOTTLE |
|--------------------|------------------|--------------------|-----------------|-----------------|------------------|-----------------|
| 30g                | 67.5mm           | 62mm               | AS              | ABS             | /                | PP              |
| 50g                | 76.2mm           | 67mm               | AS              | ABS             | /                | PP              |