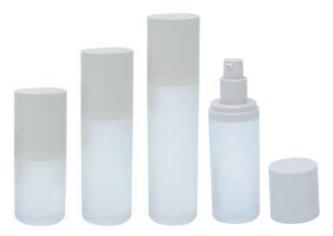

# **AIRLESS BOTTLE**

SAVE SERUM **NO RESIDUE** EASY FILLING CLEAN FREE

| BOTTLE<br>CAPACITY | BOTTLE<br>HEIGHT | BOTTLE<br>DIAMETER | BOTTLE<br>MATERIAL | CAP<br>MATERIAL | PUMP<br>MATERIAL | BASE<br>MATERIAL |
|--------------------|------------------|--------------------|--------------------|-----------------|------------------|------------------|
| 15ml               | 103mm            | 33mm               | AS                 | AS              | ABS+PP           | PP               |
| 30ml               | 123mm            | 33mm               | AS                 | AS              | ABS+PP           | PP               |
| 40ml               | 140mm            | 33mm               | AS                 | AS              | ABS+PP           | PP               |
| 50ml               | 155mm            | 33mm               | AS                 | AS              | ABS+PP           | PP               |
| 80ml               | 156mm            | 41mm               | ABS                | AS              | ABS+PP           | PP               |
| 100ml              | 176mm            | 41mm               | ABS                | AS              | ABS+PP           | PP               |
| 120ml              | 196mm            | 41mm               | ABS                | AS              | ABS+PP           | PP               |

## Aluminum Airless Pump Bottle/Sets

| BOTTLE<br>CAPACITY | BOTTLE<br>HEIGHT | BOTTLE<br>DIAMETER | BOTTLE<br>MATERIAL | CAP<br>MATERIAL | PUMP<br>MATERIAL | BASE<br>MATERIAL |
|--------------------|------------------|--------------------|--------------------|-----------------|------------------|------------------|
| 15ml               | 103mm            | 33mm               | AS                 | AS/AL           | AL+PP            | AL               |
| 30ml               | 123mm            | 33mm               | AS                 | AS/AL           | AL+PP            | AL               |
| 40ml               | 140mm            | 33mm               | AS                 | AS/AL           | AL+PP            | AL               |
| 50ml               | 155mm            | 33mm               | AS                 | AS/AL           | AL+PP            | AL               |
| 80ml               | 156mm            | 41mm               | AS                 | AS/AL           | AL+PP            | AL               |
| 100ml              | 176mm            | 41mm               | AS                 | AS/AL           | AL+PP            | AL               |
| 120ml              | 196mm            | 41mm               | AS                 | AS/AL           | AL+PP            | AL               |