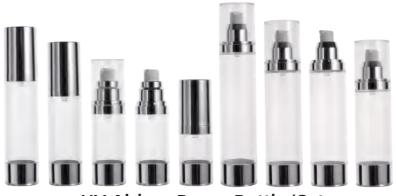

33mm               | AS                 | AS/AL           | AL+PP            | AL               |
| 40ml               | 140mm            | 33mm               | AS                 | AS/AL           | AL+PP            | AL               |
| 50ml               | 155mm            | 33mm               | AS                 | AS/AL           | AL+PP            | AL               |
| 80ml               | 156mm            | 41mm               | AS                 | AS/AL           | AL+PP            | AL               |
| 100ml              | 176mm            | 41mm               | AS                 | AS/AL           | AL+PP            | AL               |
| 120ml              | 196mm            | 41mm               | AS                 | AS/AL           | AL+PP            | AL               |



## UV Airless Pump Bottle/Sets

### SM-AB-01

### SM-AB-04



### PP Airless Pump Bottle/Sets

SM-AB-07A

| BOTTLE<br>CAPACITY | BOTTLE<br>HEIGHT | BOTTLE<br>DIAMETER | BOTTLE<br>MATERIAL | PUMP<br>MATERIAL | BASE<br>MATERIAL |
|--------------------|------------------|--------------------|--------------------|------------------|------------------|
| 15ml               | ıl 93mm 33mm     |                    | AS                 | PP               | PP               |
| 30ml               | 112mm            | 33mm               | AS                 | PP               | PP               |
| 40ml               | 129mm            | 33mm               | AS                 | PP               | PP               |
| 50ml               | 145mm            | 33mm               | AS