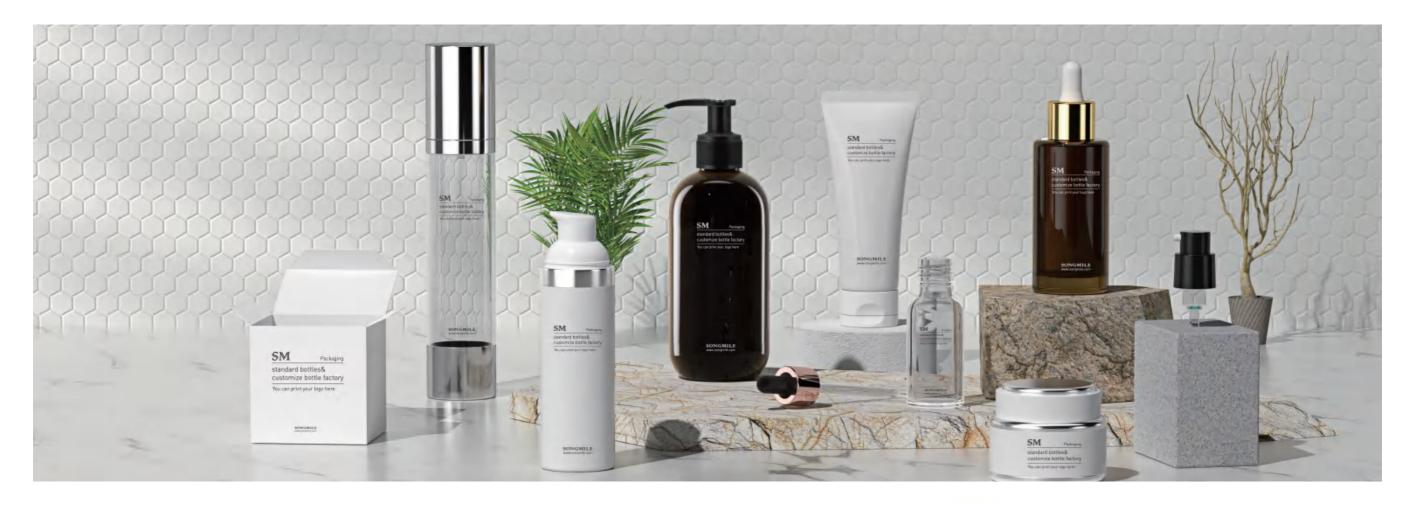

# **AIRLESS BOTTLE**

SAVE SERUM **NO RESIDUE** EASY FILLING CLEAN FREE

| BOTTLE<br>CAPACITY | BOTTLE<br>HEIGHT | BOTTLE<br>DIAMETER | BOTTLE<br>MATERIAL | CAP<br>MATERIAL | PUMP<br>MATERIAL | BASE<br>MATERIAL |
|--------------------|------------------|--------------------|--------------------|-----------------|------------------|------------------|
| 15ml               | 103mm            | 33mm               | AS                 | AS              | ABS+PP           | PP               |
| 30ml               | 123mm            | 33mm               | AS                 | AS              | ABS+PP           | PP               |
| 40ml               | 140mm            | 33mm               | AS                 | AS              | ABS+PP           | PP               |
| 50ml               | 155mm            | 33mm               | AS                 | AS              | ABS+PP           | PP               |
| 80ml               | 156mm            | 41mm               | ABS                | AS              | ABS+PP           | PP               |
| 100ml              | 176mm            | 41mm               | ABS                | AS              | ABS+PP           | PP               |
| 120ml              | 196mm            | 41mm               | ABS                | AS              | ABS+PP           | PP               |

## Aluminum Airless Pump Bottle/Sets

| BOTTLE<br>CAPACITY | BOTTLE<br>HEIGHT | BOTTLE<br>DIAMETER | BOTTLE<br>MATERIAL | CAP<br>MATERIAL | PUMP<br>MATERIAL | BASE<br>MATERIAL |
|--------------------|------------------|--------------------|--------------------|-----------------|------------------|------------------|
| 15ml               | 103mm            | 33mm               | AS                 | AS/AL           | AL+PP            | AL               |
| 30ml               | 123mm            | 33mm               | AS                 | AS/AL           | AL+PP            | AL               |
| 40ml               | 140mm            | 33mm               | AS                 | AS/AL           | AL+PP            | AL               |
| 50ml               | 155mm            | 33mm               | AS                 | AS/AL           | AL+PP            | AL               |
| 80ml               | 156mm            | 41mm               | AS                 | AS/AL           | AL+PP            | AL               |
| 100ml              | 176mm            | 41mm               | AS                 | AS/AL           | AL+PP            | AL               |
| 120ml              | 196mm            | 41mm               | AS                 | AS/AL           | AL+PP            | AL               |