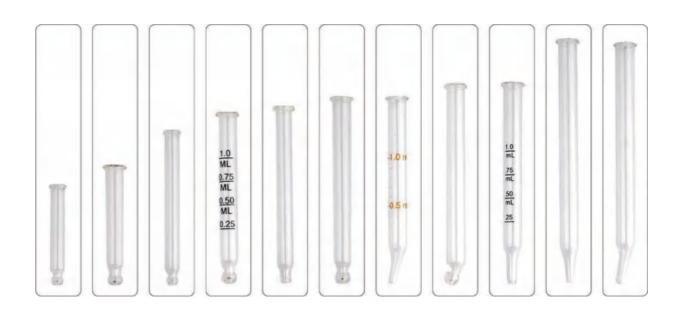

| BOTTLE<br>HEIGHT | BOTTLE<br>DIAMETER | NECK<br>SIZE | BOTTLE<br>WEIGHT |  |  |  |
|--|--------------------|------------------|--------------------|--------------|------------------|--|--|--|
|  | 30ml               | 86mm             | 32mm               | 18/410       | 90g              |  |  |  |







# **DROPPER SERIES**

VARIOUS SPECIFICATIONS
PROCESSING CUSTOMIZATION
RECYCLABLE

Z EXACTNESS





13/410 13/415





Shiny Silver

Matte Black









Rose Gold



Shiny Black

















Blue



Gold









18/400 18/410 18/415











### 20/410





### 20/400











Child Proof

Smooth

Alu-PP

Ribbed Closure

20/410









Rose Gold Ribbed White





PETG Smooth Colour:customer design







22/400







В









**Dropper accessories** 

**Glass Pipettes** 



Bulb



Closure





## **Support Customized Services** Printing Process (\*)



BOTTLE - RUBBER

BOTTLE - UV

BOTTLE - STICK LABEL

HOT - STAMPING GOLD

## Injection Mold Customization











## Packaging customization







## Preform customization