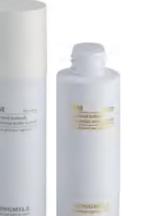

### SM-HZT-11(Mist Spray Bottle)

| BOTTLE CAPACITY: | 150ml | CAP MATERIAL:   | AS    |
|------------------|-------|-----------------|-------|
| BOTTLE HEIGHT:   | 187mm | PUMP MATERIAL:  | PP    |
| BOTTLE DIAMETER: | 52mm  | BOTTLE MATERIAL | : PET |

### SM-HZT-12(Toner Bottle)

BOTTLE CAPACITY: 120ml BOTTLE HEIGHT: 158mm **BOTTLE DIAMETER:** 52mm

**CAP MATERIAL:** ABS+PP STOPPER MATERIAL: PE BOTTLE MATERIAL: PET

### SM-HZT-13(Cream Pump Bottle)

| CITY: | 100ml |
|-------|-------|
| iHT:  | 152mm |
| ETER: | 50mm  |

| CAP MATERIAL:    | PP  |
|------------------|-----|
| PUMP MATERIAL:   | PP  |
| BOTTLE MATERIAL: | PET |