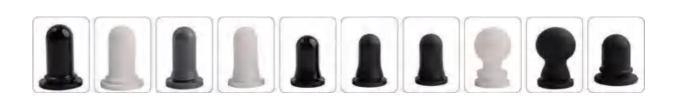

<br>HEIGHT | BOTTLE<br>DIAMETER | NECK<br>SIZE | BOTTLE<br>WEIGHT |  |  |  |
|--|--------------------|------------------|--------------------|--------------|------------------|--|--|--|
|  | 30ml               | 86mm             | 32mm               | 18/410       | 90g              |  |  |  |







# **DROPPER SERIES**

VARIOUS SPECIFICATIONS
PROCESSING CUSTOMIZATION
RECYCLABLE

Z EXACTNESS





13/410 13/415





Shiny Silver

Matte Black









Rose Gold



Shiny Black

















Blue



Gold









18/400 18/410 18/415











### 20/410





### 20/400











Child Proof

Smooth

Alu-PP

Ribbed Closure

20/410









Rose Gold Ribbed White





PETG Smooth Colour:customer design







22/400







В









**Dropper accessories** 

**Glass Pipettes** 



Bulb



Closure





## **Support Customized Services** Printing Process (\*)



BOTTLE - RUBBER

BOTTLE - UV

BOTTLE - STICK LABEL

HOT - STAMPING GOLD

## Injection Mold Customization











## Packaging customization







## Preform customization