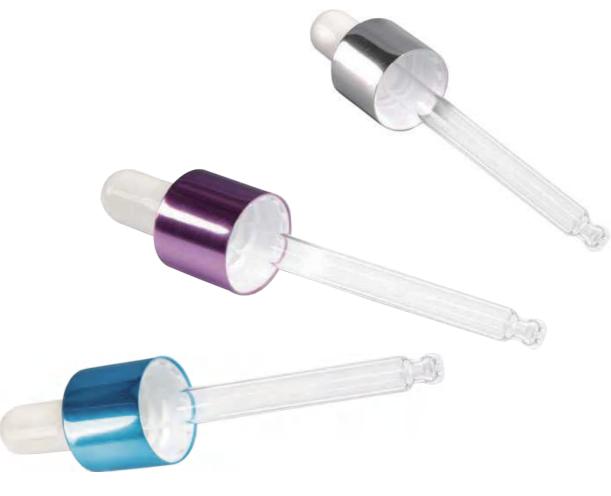

|
| 48mm     | 22/410 | 165g   |



**Essential Oil Bottle** 

SM-OCB-25

| BOTTLE   | BOTTLE | BOTTLE   | NECK   | BOTTLE |
|----------|--------|----------|--------|--------|
| CAPACITY | HEIGHT | DIAMETER | SIZE   | WEIGHT |
| 20ml     | 58mm   | 30mm     | 18/410 | 46g    |



|  | BOTTLE<br>CAPACITY | BOTTLE<br>HEIGHT | BOTTLE<br>DIAMETER | NECK<br>SIZE | BOTTLE<br>WEIGHT |  |  |  |
|--|--------------------|------------------|--------------------|--------------|------------------|--|--|--|
|  | 30ml               | 86mm             | 32mm               | 18/410       | 90g              |  |  |  |







# **DROPPER SERIES**

VARIOUS SPECIFICATIONS
PROCESSING CUSTOMIZATION
RECYCLABLE

Z EXACTNESS





13/410 13/415





Shiny Silver

Matte Black









Rose Gold



Shiny Black

















Blue



Gold









18/400 18/410 18/415











### 20/410





### 20/400











Child Proof

Smooth

Alu-PP

Ribbed Closure

20/410









Rose Gold Ribbed White





PETG Smooth Colour:customer design







22/400







В









**Dropper accessories** 

**Glass Pipettes** 



Bulb



Closure





## **Support Customized Services** Printing Process (\*)



BOTTLE - RUBBER

BOTTLE - UV

BOTTLE - STICK LABEL

HOT - STAMPING GOLD

## Injection Mold Customization











## Packaging customization







## Preform customization