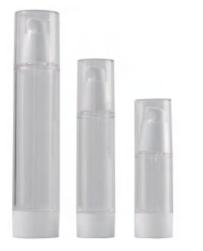

# **AIRLESS BOTTLE**

SAVE SERUM **NO RESIDUE** EASY FILLING CLEAN FREE

| BOTTLE<br>CAPACITY | BOTTLE<br>HEIGHT | BOTTLE<br>DIAMETER | BOTTLE<br>MATERIAL | CAP<br>MATERIAL | PUMP<br>MATERIAL | BASE<br>MATERIAL |
|--------------------|------------------|--------------------|--------------------|-----------------|------------------|------------------|
| 15ml               | 103mm            | 33mm               | AS                 | AS              | ABS+PP           | PP               |
| 30ml               | 123mm            | 33mm               | AS                 | AS              | ABS+PP           | PP               |
| 40ml               | 140mm            | 33mm               | AS                 | AS              | ABS+PP           | PP               |
| 50ml               | 155mm            | 33mm               | AS                 | AS              | ABS+PP           | PP               |
| 80ml               | 156mm            | 41mm               | ABS                | AS              | ABS+PP           | PP               |
| 100ml              | 176mm            | 41mm               | ABS                | AS              | ABS+PP           | PP               |
| 120ml              | 196mm            | 41mm               | ABS                | AS              | ABS+PP           | PP               |