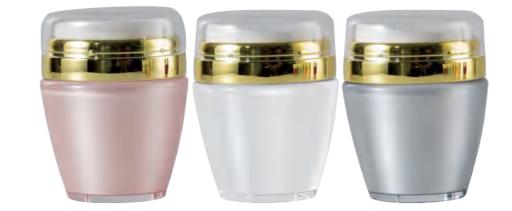

# **CREAM JAR**

It is suitable for the packaging of cosmetics such as face cream and eye cream

| BOTTLE<br>CAPACITY | BOTTLE<br>HEIGHT | BOTTLE<br>DIAMETER | OUTER<br>BOTTLE | CAP<br>MATERIAL | PUMP<br>MATERIAL | INNER<br>BOTTLE |
|--------------------|------------------|--------------------|-----------------|-----------------|------------------|-----------------|
| 30g                | 67.5mm           | 62mm               | AS              | ABS             | /                | PP              |
| 50g                | 76.2mm           | 67mm               | AS              | ABS             | /                | PP              |

| BOTTLE<br>CAPACITY | BOTTLE<br>HEIGHT | BOTTLE<br>DIAMETER | JAR<br>MATERIAL | CAP<br>MATERIAL | PUMP<br>MATERIAL | INNER<br>BOTTLE |
|--------------------|------------------|--------------------|-----------------|-----------------|------------------|-----------------|
| 280g               | 95.2mm           | 101.7mm            | MS              | MS+PP           | /                | PP              |
|                    |                  |                    |                 |                 |                  |                 |