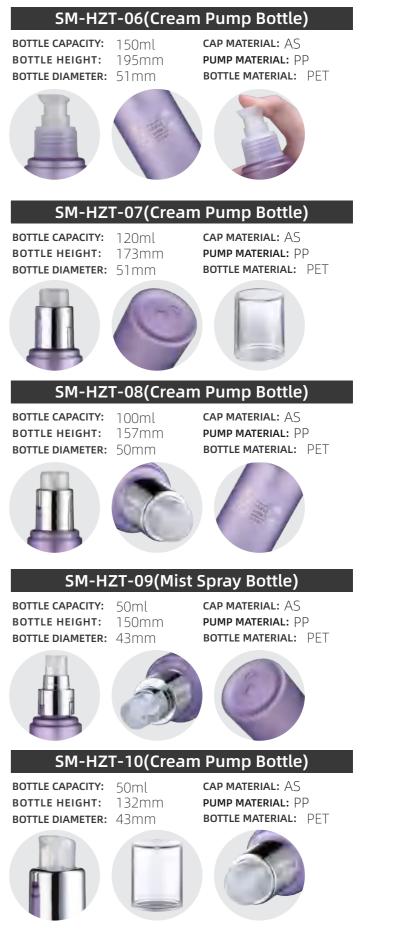

### SM-HZT-11(Mist Spray Bottle)

| BOTTLE CAPACITY: | 150ml | CAP MATERIAL:   | AS    |
|------------------|-------|-----------------|-------|
| BOTTLE HEIGHT:   | 187mm | PUMP MATERIAL:  | PP    |
| BOTTLE DIAMETER: | 52mm  | BOTTLE MATERIAL | : PET |

### SM-HZT-12(Toner Bottle)

BOTTLE CAPACITY: 120ml BOTTLE HEIGHT: 158mm **BOTTLE DIAMETER:** 52mm

**CAP MATERIAL:** ABS+PP STOPPER MATERIAL: PE BOTTLE MATERIAL: PET

### SM-HZT-13(Cream Pump Bottle)

| CITY: | 100ml |
|-------|-------|
| iHT:  | 152mm |
| ETER: | 50mm  |

| CAP MATERIAL:    | PP  |
|------------------|-----|
| PUMP MATERIAL:   | PP  |
| BOTTLE MATERIAL: | PET |