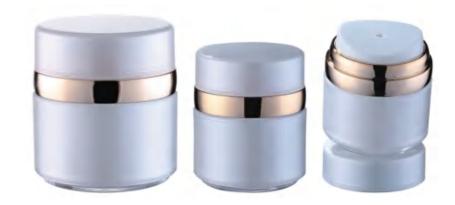

# **CREAM JAR**

It is suitable for the packaging of cosmetics such as face cream and eye cream

| BOTTLE<br>CAPACITY | BOTTLE<br>HEIGHT | BOTTLE<br>DIAMETER | OUTER<br>BOTTLE | CAP<br>MATERIAL | PUMP<br>MATERIAL | INNER<br>BOTTLE |
|--------------------|------------------|--------------------|-----------------|-----------------|------------------|-----------------|
| 30g                | 67.5mm           | 62mm               | AS              | ABS             | /                | PP              |
| 50g                | 76.2mm           | 67mm               | AS              | ABS             | /                | PP              |