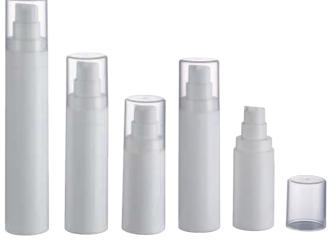

# **AIRLESS BOTTLE**

SAVE SERUM **NO RESIDUE** EASY FILLING CLEAN FREE

| BOTTLE<br>CAPACITY | BOTTLE<br>HEIGHT | BOTTLE<br>DIAMETER | BOTTLE<br>MATERIAL | CAP<br>MATERIAL | PUMP<br>MATERIAL | BASE<br>MATERIAL |
|--------------------|------------------|--------------------|--------------------|-----------------|------------------|------------------|
| 15ml               | 103mm            | 33mm               | AS                 | AS              | ABS+PP           | PP               |
| 30ml               | 123mm            | 33mm               | AS                 | AS              | ABS+PP           | PP               |
| 40ml               | 140mm            | 33mm               | AS                 | AS              | ABS+PP           | PP               |
| 50ml               | 155mm            | 33mm               | AS                 | AS              | ABS+PP           | PP               |
| 80ml               | 156mm            | 41mm               | ABS                | AS              | ABS+PP           | PP               |
| 100ml              | 176mm            | 41mm               | ABS                | AS              | ABS+PP           | PP               |
| 120ml              | 196mm            | 41mm               | ABS                | AS              | ABS+PP           | PP               |

### PP Airless Pump Bottle/Sets

SM-AB-07A

| BOTTLE<br>CAPACITY | BOTTLE<br>HEIGHT | BOTTLE<br>DIAMETER | BOTTLE<br>MATERIAL | PUMP<br>MATERIAL | BASE<br>MATERIAL |
|--------------------|------------------|--------------------|--------------------|------------------|------------------|
| 15ml               | ıl 93mm 33mm     |                    | AS                 | PP               | PP               |
| 30ml               | 112mm            | 33mm               | AS                 | PP               | PP               |
| 40ml               | 129mm            | 33mm               | AS                 | PP               | PP               |
| 50ml               | 145mm            | 33mm               | AS                 | PP               | PP               |
| 80ml               | 147mm            | 41mm               | AS                 | PP               | PP               |
| 100ml              | 167mm            | 41mm               | AS                 | PP               | PP               |
| 120ml              | 187mm            | 41mm               | AS                 | PP               | PP               |