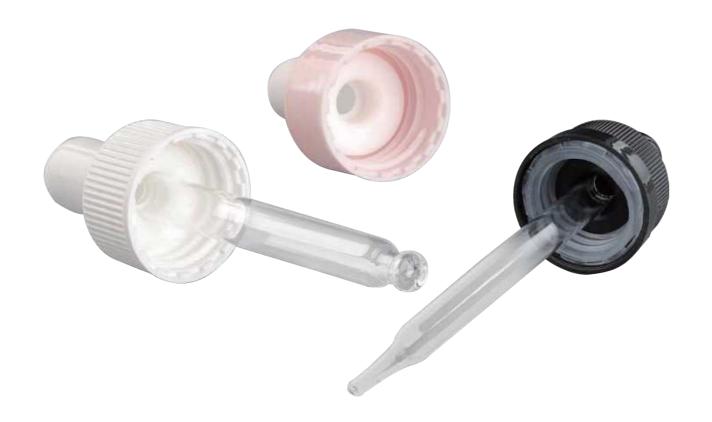

TTLE   | BOTTLE | BOTTLE   | NECK   | BOTTLE |
|----------|--------|----------|--------|--------|
| CAPACITY | HEIGHT | DIAMETER | SIZE   | WEIGHT |
| 20ml     | 58mm   | 30mm     | 18/410 | 46g    |



|  | BOTTLE<br>CAPACITY | BOTTLE<br>HEIGHT | BOTTLE<br>DIAMETER | NECK<br>SIZE | BOTTLE<br>WEIGHT |  |  |  |
|--|--------------------|------------------|--------------------|--------------|------------------|--|--|--|
|  | 30ml               | 86mm             | 32mm               | 18/410       | 90g              |  |  |  |







# **DROPPER SERIES**

VARIOUS SPECIFICATIONS
PROCESSING CUSTOMIZATION
RECYCLABLE

Z EXACTNESS





13/410 13/415





Shiny Silver

Matte Black









Rose Gold



Shiny Black

















Blue



Gold









18/400 18/410 18/415











### 20/410





### 20/400











Child Proof

Smooth

Alu-PP

Ribbed Closure

20/410









Rose Gold Ribbed White





PETG Smooth Colour:customer design







22/400







В









**Dropper accessories** 

**Glass Pipettes** 



Bulb



Closure





## **Support Customized Services** Printing Process (\*)



BOTTLE - RUBBER

BOTTLE - UV

BOTTLE - STICK LABEL

HOT - STAMPING GOLD

## Injection Mold Customization











## Packaging customization







## Preform customization