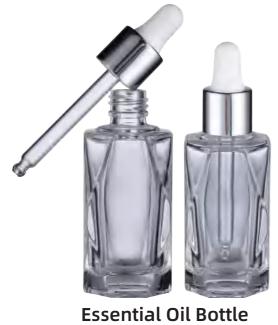

## **ESSENTIAL OIL BOTTLE** CUSTOM PROCESS

STRONG&DURABLE ✓ ENVIRONMENTAL TASTELESS LIQUID PACKING RECYCLE

| BOTTLE<br>CAPACITY | BOTTLE<br>HEIGHT | BOTTLE<br>DIAMETER | NECK<br>SIZE | BOTTLE<br>WEIGHT |
|--------------------|------------------|--------------------|--------------|------------------|
| 20ml               | 54.5mm           | 36.5mm             | 20/400       | 46g              |
| 30ml               | 66.5mm           | 36.5mm             | 20/400       | 54g              |
| 50ml               | 90.5mm           | 36.5mm             | 20/400       | 70g              |
| 60ml               | 102mm            | 36.5mm             | 20/400       | 79g              |
| 80ml               | 108mm            | 40mm               | 24/400       | 97g              |