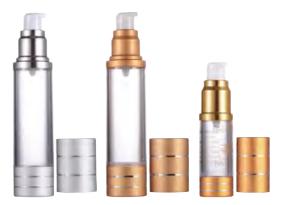

## Aluminum Airless Pump Bottle/Sets

| BOTTLE<br>CAPACITY | BOTTLE<br>HEIGHT | BOTTLE<br>DIAMETER | BOTTLE<br>MATERIAL | CAP<br>MATERIAL | PUMP<br>MATERIAL | BASE<br>MATERIAL |
|--------------------|------------------|--------------------|--------------------|-----------------|------------------|------------------|
| 15ml               | 103mm            | 33mm               | AS                 | AS/AL           | AL+PP            | AL               |
| 30ml               | 123mm            | 33mm               | AS                 | AS/AL           | AL+PP            | AL               |
| 40ml               | 140mm            | 33mm               | AS                 | AS/AL           | AL+PP            | AL               |
| 50ml               | 155mm            | 33mm               | AS                 | AS/AL           | AL+PP            | AL               |
| 80ml               | 156mm            | 41mm               | AS                 | AS/AL           | AL+PP            | AL               |
| 100ml              | 176mm            | 41mm               | AS                 | AS/AL           | AL+PP            | AL               |
| 120ml              | 196mm            | 41mm               | AS                 | AS/AL           | AL+PP            | AL               |