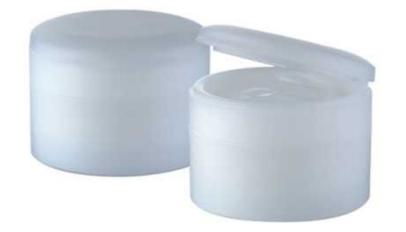

# **CREAM JAR**

It is suitable for the packaging of cosmetics such as face cream and eye cream

| BOTTLE<br>CAPACITY | BOTTLE<br>HEIGHT | BOTTLE<br>DIAMETER | OUTER<br>BOTTLE | CAP<br>MATERIAL | PUMP<br>MATERIAL | INNER<br>BOTTLE |
|--------------------|------------------|--------------------|-----------------|-----------------|------------------|-----------------|
| 30g                | 67.5mm           | 62mm               | AS              | ABS             | /                | PP              |
| 50g                | 76.2mm           | 67mm               | AS              | ABS             | /                | PP              |