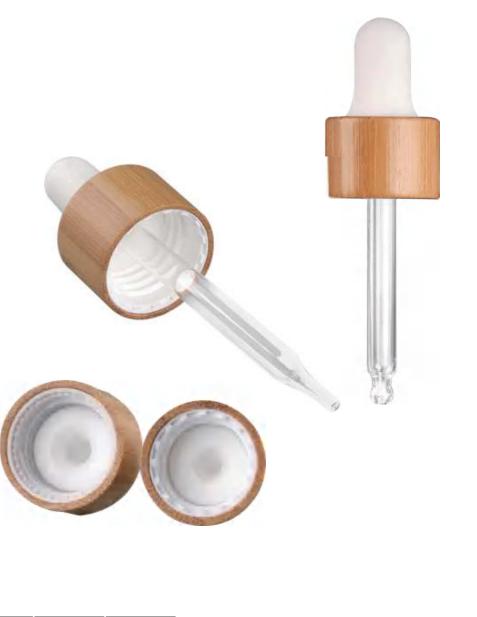

# **DROPPER SERIES**

VARIOUS SPECIFICATIONS
PROCESSING CUSTOMIZATION
RECYCLABLE

Z EXACTNESS

13/410 13/415

Shiny Silver

Matte Black

Rose Gold

Shiny Black