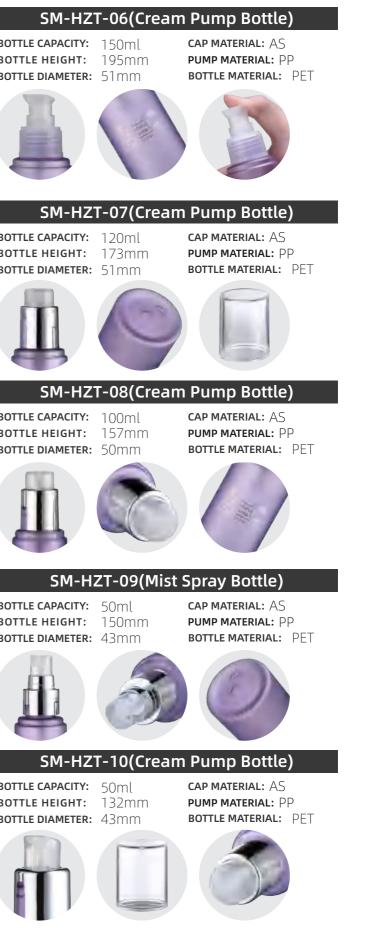

### SM-HZT-11(Mist Spray Bottle)

| BOTTLE CAPACITY: | 150ml | CAP MATERIAL:   | AS    |
|------------------|-------|-----------------|-------|
| BOTTLE HEIGHT:   | 187mm | PUMP MATERIAL:  | PP    |
| BOTTLE DIAMETER: | 52mm  | BOTTLE MATERIAL | : PET |

### SM-HZT-12(Toner Bottle)

BOTTLE CAPACITY: 120ml BOTTLE HEIGHT: 158mm **BOTTLE DIAMETER:** 52mm

**CAP MATERIAL:** ABS+PP STOPPER MATERIAL: PE BOTTLE MATERIAL: PET

### SM-HZT-13(Cream Pump Bottle)

| CITY: | 100ml |
|-------|-------|
| iHT:  | 152mm |
| ETER: | 50mm  |

| CAP MATERIAL:    | PP  |
|------------------|-----|
| PUMP MATERIAL:   | PP  |
| BOTTLE MATERIAL: | PET |