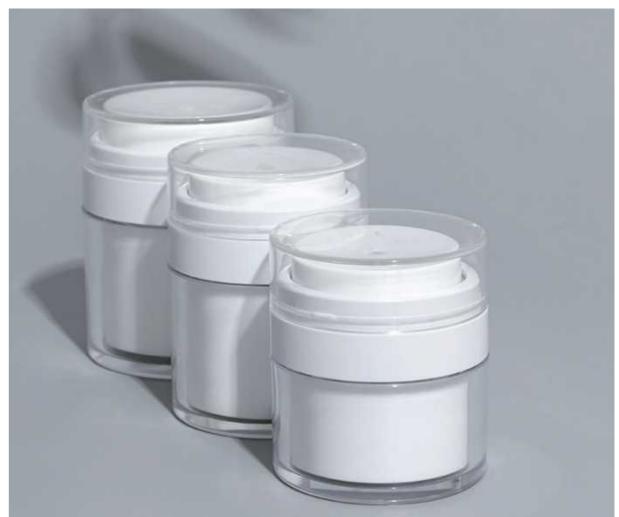

# **CREAM JAR**

It is suitable for the packaging of cosmetics such as face cream and eye cream

| BOTTLE<br>CAPACITY | BOTTLE<br>HEIGHT | BOTTLE<br>DIAMETER | OUTER<br>BOTTLE | CAP<br>MATERIAL | PUMP<br>MATERIAL | INNER<br>BOTTLE |
|--------------------|------------------|--------------------|-----------------|-----------------|------------------|-----------------|
| 30g                | 67.5mm           | 62mm               | AS              | ABS             | /                | PP              |
| 50g                | 76.2mm           | 67mm               | AS              | ABS             | /                | PP              |