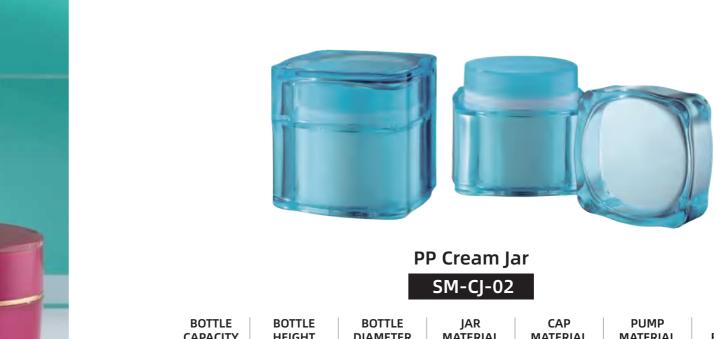

## **PP Cream Jar** SM-CJ-01

PP Cream Jar

SM-CJ-03

| BOTTLE<br>CAPACITY | BOTTLE<br>HEIGHT | BOTTLE<br>DIAMETER | JAR<br>MATERIAL | CAP<br>MATERIAL | PUMP<br>MATERIAL | INNER<br>BOTTLE |
|--------------------|------------------|--------------------|-----------------|-----------------|------------------|-----------------|
| 50g                | 71.2mm           | 75.4mm             | MS              | MS+PP           | /                | PP              |
|                    |                  |                    |                 |                 |                  |                 |