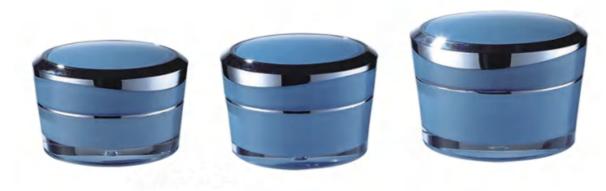

# **CREAM JAR**

It is suitable for the packaging of cosmetics such as face cream and eye cream

| BOTTLE<br>CAPACITY | BOTTLE<br>HEIGHT | BOTTLE<br>DIAMETER | OUTER<br>BOTTLE | CAP<br>MATERIAL | PUMP<br>MATERIAL | INNER<br>BOTTLE |
|--------------------|------------------|--------------------|-----------------|-----------------|------------------|-----------------|
| 30g                | 67.5mm           | 62mm               | AS              | ABS             | /                | PP              |
| 50g                | 76.2mm           | 67mm               | AS              | ABS             | /                | PP              |