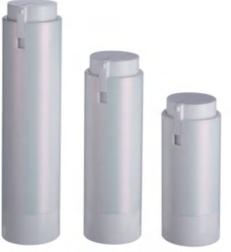

# **AIRLESS BOTTLE**

SAVE SERUM **NO RESIDUE** EASY FILLING CLEAN FREE

| BOTTLE<br>CAPACITY | BOTTLE<br>HEIGHT | BOTTLE<br>DIAMETER | BOTTLE<br>MATERIAL | CAP<br>MATERIAL | PUMP<br>MATERIAL | BASE<br>MATERIAL |
|--------------------|------------------|--------------------|--------------------|-----------------|------------------|------------------|
| 15ml               | 103mm            | 33mm               | AS                 | AS              | ABS+PP           | PP               |
| 30ml               | 123mm            | 33mm               | AS                 | AS              | ABS+PP           | PP               |
| 40ml               | 140mm            | 33mm               | AS                 | AS              | ABS+PP           | PP               |
| 50ml               | 155mm            | 33mm               | AS                 | AS              | ABS+PP           | PP               |
| 80ml               | 156mm            | 41mm               | ABS                | AS              | ABS+PP           | PP               |
| 100ml              | 176mm            | 41mm               | ABS                | AS              | ABS+PP           | PP               |
| 120ml              | 196mm            | 41mm               | ABS                | AS              | ABS+PP           | PP               |

## Aluminum Airless Pump Bottle/Sets

| BOTTLE<br>CAPACITY | BOTTLE<br>HEIGHT | BOTTLE<br>DIAMETER | BOTTLE<br>MATERIAL | CAP<br>MATERIAL | PUMP<br>MATERIAL | BASE<br>MATERIAL |
|--------------------|------------------|--------------------|--------------------|-----------------|------------------|------------------|
| 15ml               | 103mm            | 33mm               | AS                 | AS/AL           | AL+PP            | AL               |
| 30ml               | 123mm            | 33mm               | AS                 | AS/AL           | AL+PP            | AL               |
| 40ml               | 140mm            | 33mm               | AS                 | AS/AL           | AL+PP            | AL               |
| 50ml               | 155mm            | 33mm               | AS                 | AS/AL           | AL+PP            | AL               |
| 80ml               | 156mm            | 41mm               | AS                 | AS/AL           | AL+PP            | AL               |
| 100ml              | 176mm            | 41mm               | AS                 | AS/AL           | AL+PP            | AL               |
| 120ml              | 196mm            | 41mm               | AS                 | AS/AL           | AL+PP            | AL               |