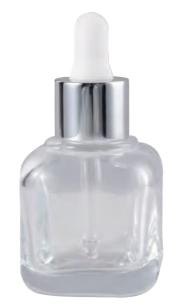

4.9mm | 26mm     | 13/415 |        |



## **Essential Oil Bottle** SM-OCB-11



SM-OCB-13

| BOTTLE   | BOTTLE | BOTTLE   | NECK   | BOTTLE | BOTTLE   |
|----------|--------|----------|--------|--------|----------|
| CAPACITY | HEIGHT | DIAMETER | SIZE   | WEIGHT | CAPACITY |
| 15ml     | 51.6mm | 27.7mm   | 13/415 | 40g    | 30ml     |



## **Essential Oil Bottle**

SM-OCB-14

| BOTTLE   | BOTTLE | BOTTLE   | NECK   | BOTTLE | BOT  | ACITY | BOTTLE | BOTTLE   | NECK   | BOTTLE |
|----------|--------|----------|--------|--------|------|-------|--------|----------|--------|--------|
| CAPACITY | HEIGHT | DIAMETER | SIZE   | WEIGHT | CAPA |       | HEIGHT | DIAMETER | SIZE   | WEIGHT |
| 20ml     | 48.2mm | 37.3mm   | 18/415 | 69g    | 301  | ml    | 72mm   | 35mm     | 20/410 | 87g    |



| BOTTLE   | BOTTLE | BOTTLE   | NECK   | BOTTLE |
|----------|--------|----------|--------|--------|
| CAPACITY | HEIGHT | DIAMETER | SIZE   | WEIGHT |
| 30ml     | 50mm   | 40mm     | 20/410 | 95g    |





## **Essential Oil Bottle** SM-OCB-01



Essential Oil Bottle SM-OCB-04

| BOTTLE   | BOTTLE | BOTTLE   | NECK   | BOTTLE | BOTTLE   | BOTTLE |
|----------|--------|----------|--------|--------|----------|--------|
| CAPACITY | HEIGHT | DIAMETER | SIZE   | WEIGHT | CAPACITY | HEIGHT |
| 30ml     | 43mm   | 39mm     | 20/410 | 80g    | 30ml     | 72mm   |



## **Essential Oil Bottle**

SM-OCB-07

| BOTTLE   | BOTTLE | BOTTLE   | NECK   | BOTTLE | BOTTLE   | BOTTLE | BOTTLE   | NECK   | BOTTLE |
|----------|--------|----------|--------|--------|----------|--------|----------|--------