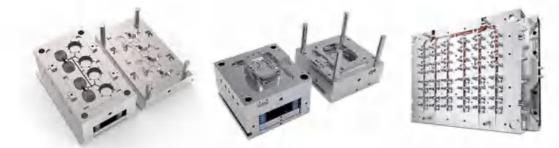

|--|
|  | 30ml               | 86mm             | 32mm               | 18/410       | 90g              |  |  |  |







# **DROPPER SERIES**

VARIOUS SPECIFICATIONS
PROCESSING CUSTOMIZATION
RECYCLABLE

Z EXACTNESS





13/410 13/415





Shiny Silver

Matte Black









Rose Gold



Shiny Black

















Blue



Gold









18/400 18/410 18/415











### 20/410





### 20/400











Child Proof

Smooth

Alu-PP

Ribbed Closure

20/410









Rose Gold Ribbed White





PETG Smooth Colour:customer design







22/400







В









**Dropper accessories** 

**Glass Pipettes** 



Bulb



Closure





## **Support Customized Services** Printing Process (\*)



BOTTLE - RUBBER

BOTTLE - UV

BOTTLE - STICK LABEL

HOT - STAMPING GOLD

## Injection Mold Customization











## Packaging customization







## Preform customization