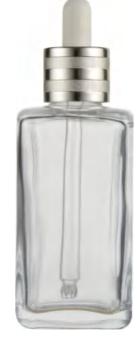

## **Essential Oil Bottle**

## SM-OCB-10

| BOTTLE   | BOTTLE | BOTTLE   | NECK   | BOTTLE |
|----------|--------|----------|--------|--------|
| CAPACITY | HEIGHT | DIAMETER | SIZE   | WEIGHT |
| 35ml     | 40.5mm | 54.6mm   | 20/410 | 98g    |