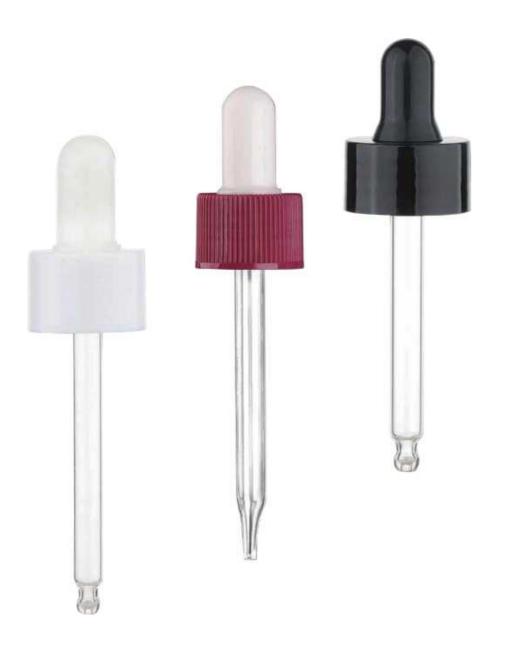

# **DROPPER SERIES**

VARIOUS SPECIFICATIONS
PROCESSING CUSTOMIZATION
RECYCLABLE

Z EXACTNESS

13/410 13/415

Shiny Silver

Matte Black

Rose Gold

Shiny Black

22/400

В

**Dropper accessories** 

**Glass Pipettes** 

Bulb

Closure