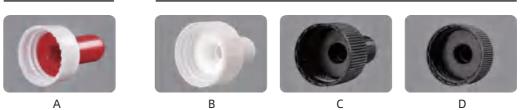

### 20/400

Child Proof

Smooth

Alu-PP

Ribbed Closure

20/410

Rose Gold Ribbed White

PETG Smooth Colour:customer design

22/400

В

**Dropper accessories** 

**Glass Pipettes** 

Bulb

Closure