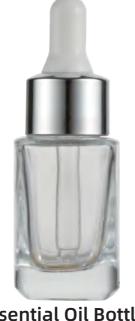

EIGHT | BOTTLE<br>CAPACITY | BOTTLE<br>HEIGHT |
|--------------------|------------------|--------------------|--------------|------------------|--------------------|------------------|
| 10                 | 70 5             | 10                 | 20/410       | 130              |                    |                  |
| 40ml               | 70.5mm           | 48mm               | 20/410       | 139g             | 100ml              | 103mm            |

BOTTLE HEIGHT BOTTLE CAPACITY D 30ml 66mm 4



## **Essential Oil Bottle** SM-OCB-24





| BOTTLE   | NECK   | BOTTLE |
|----------|--------|--------|
| DIAMETER | SIZE   | WEIGHT |
| 44mm     | 20/410 | 83g    |

| BOTTLE   | NECK   | BOTTLE |
|----------|--------|--------|
| DIAMETER | SIZE   | WEIGHT |
| 48mm     | 22/410 | 165g   |



**Essential Oil Bottle** 

SM-OCB-25

| BOTTLE   | BOTTLE | BOTTLE   | NECK   | BOTTLE |
|----------|--------|----------|--------|--------|
| CAPACITY | HEIGHT | DIAMETER | SIZE   | WEIGHT |
| 20ml     | 58mm   | 30mm     | 18/410 | 46g    |



|  | BOTTLE<br>CAPACITY | BOTTLE<br>HEIGHT | BOTTLE<br>DIAMETER | NECK<br>SIZE | BOTTLE<br>WEIGHT |  |  |  |
|--|--------------------|------------------|--------------------|--------------|------------------|--|--|--|
|  | 30ml               | 86mm             | 32mm               | 18/410       | 90g              |  |  |  |







# **DROPPER SERIES**

VARIOUS SPECIFICATIONS
PROCESSING CUSTOMIZATION
RECYCLABLE

Z EXACTNESS





13/410 13/415





Shiny Silver

Matte Black









Rose Gold



Shiny Black

















Blue



Gold









18