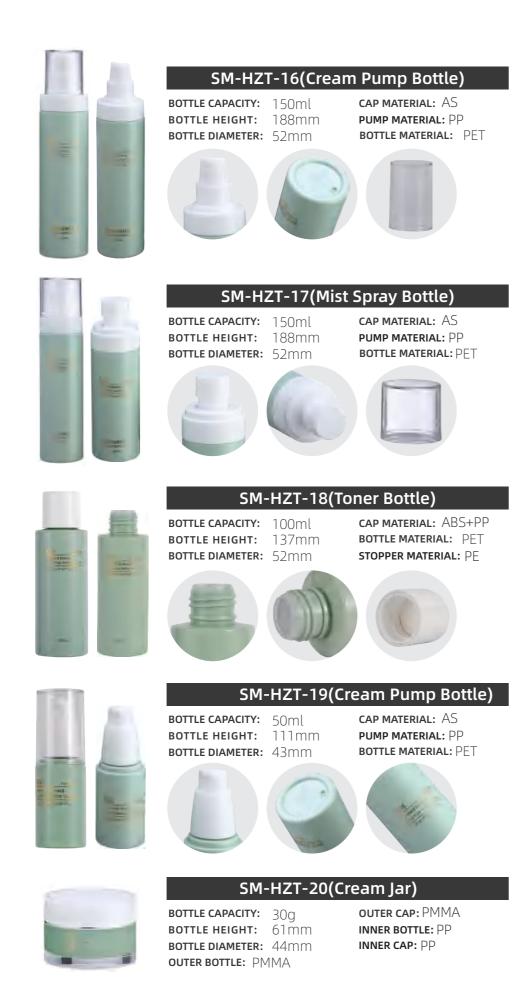

## **COSMETIC PACKAGING BOTTLE SETS** PET SKIN CARE BOTTLE **CREAM PUMP BOTTLE**

MIST SPRAY BOTTLE

Sin

10 SONGMILE PACKAGING

11 SONGMILE PACKAGING

## **COSMETIC PACKAGING BOTTLE SETS** PET SKIN CARE BOTTLE

CREAM PUMP BOTTLE MIST SPRAY BOTTLE **TONER BOTTLE** CREAM JAR

ONGMI