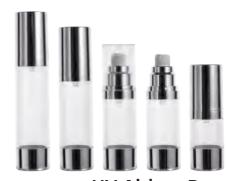

# **AIRLESS BOTTLE**

SAVE SERUM **NO RESIDUE** EASY FILLING CLEAN FREE

| BOTTLE<br>CAPACITY | BOTTLE<br>HEIGHT | BOTTLE<br>DIAMETER | BOTTLE<br>MATERIAL | CAP<br>MATERIAL | PUMP<br>MATERIAL | BASE<br>MATERIAL |
|--------------------|------------------|--------------------|--------------------|-----------------|------------------|------------------|
| 15ml               | 103mm            | 33mm               | AS                 | AS              | ABS+PP           | PP               |
| 30ml               | 123mm            | 33mm               | AS                 | AS              | ABS+PP           | PP               |
| 40ml               | 140mm            | 33mm               | AS                 | AS              | ABS+PP           | PP               |
| 50ml               | 155mm            | 33mm               | AS                 | AS              | ABS+PP           | PP               |
| 80ml               | 156mm            | 41mm               | ABS                | AS              | ABS+PP           | PP               |
| 100ml              | 176mm            | 41mm               | ABS                | AS              | ABS+PP           | PP               |
| 120ml              | 196mm            | 41mm               | ABS                | AS              | ABS+PP           | PP               |

## Aluminum Airless Pump Bottle/Sets

| BOTTLE<br>CAPACITY | BOTTLE<br>HEIGHT | BOTTLE<br>DIAMETER | BOTTLE<br>MATERIAL | CAP<br>MATERIAL | PUMP<br>MATERIAL | BASE<br>MATERIAL |
|--------------------|------------------|--------------------|--------------------|-----------------|------------------|------------------|
| 15ml               | 103mm            | 33mm               | AS                 | AS/AL           | AL+PP            | AL               |
| 30ml               | 123mm            | 33mm               | AS                 | AS/AL           | AL+PP            | AL               |
| 40ml               | 140mm            | 33mm               | AS                 | AS/AL           | AL+PP            | AL               |
| 50ml               | 155mm            | 33mm               | AS                 | AS/AL           | AL+PP            | AL               |
| 80ml               | 156mm            | 41mm               | AS                 | AS/AL           | AL+PP            | AL               |
| 100ml              | 176mm            | 41mm               | AS                 | AS/AL           | AL+PP            | AL               |
| 120ml              | 196mm            | 41mm               | AS                 | AS/AL           | AL+PP            | AL               |