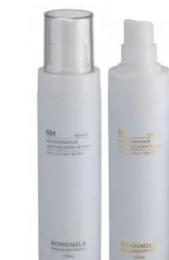

### SM-HZT-11(Mist Spray Bottle)

| BOTTLE CAPACITY: | 150ml | CAP MATERIAL:   | AS    |
|------------------|-------|-----------------|-------|
| BOTTLE HEIGHT:   | 187mm | PUMP MATERIAL:  | PP    |
| BOTTLE DIAMETER: | 52mm  | BOTTLE MATERIAL | : PET |

### SM-HZT-12(Toner Bottle)

BOTTLE CAPACITY: 120ml BOTTLE HEIGHT: 158mm **BOTTLE DIAMETER:** 52mm

**CAP MATERIAL:** ABS+PP STOPPER MATERIAL: PE BOTTLE MATERIAL: PET