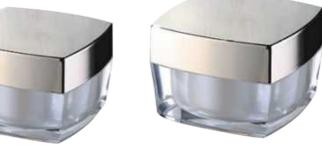

## **PP Cream Jar** SM-CJ-01

PP Cream Jar

SM-CJ-03

| BOTTLE<br>CAPACITY | BOTTLE<br>HEIGHT | BOTTLE<br>DIAMETER | JAR<br>MATERIAL | CAP<br>MATERIAL | PUMP<br>MATERIAL | INNER<br>BOTTLE |
|--------------------|------------------|--------------------|-----------------|-----------------|------------------|-----------------|
| 50g                | 71.2mm           | 75.4mm             | MS              | MS+PP           | /                | PP              |
|                    |                  |                    |                 |                 |                  |                 |