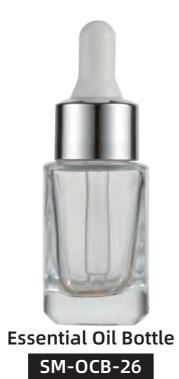

| 20/410       | 130              |                    |                  |
| 40ml               | 70.5mm           | 48mm               | 20/410       | 139g             | 100ml              | 103mm            |

BOTTLE HEIGHT BOTTLE CAPACITY D 30ml 66mm 4



## **Essential Oil Bottle** SM-OCB-24





| BOTTLE   | NECK   | BOTTLE |
|----------|--------|--------|
| DIAMETER | SIZE   | WEIGHT |
| 44mm     | 20/410 | 83g    |

| BOTTLE   | NECK   | BOTTLE |
|----------|--------|--------|
| DIAMETER | SIZE   | WEIGHT |
| 48mm     | 22/410 | 165g   |



**Essential Oil Bottle** 

SM-OCB-25

| BOTTLE   | BOTTLE | BOTTLE   | NECK   | BOTTLE |
|----------|--------|----------|--------|--------|
| CAPACITY | HEIGHT | DIAMETER | SIZE   | WEIGHT |
| 20ml     | 58mm   | 30mm     | 18/410 | 46g    |



|  | BOTTLE<br>CAPACITY | BOTTLE<br>HEIGHT | BOTTLE<br>DIAMETER | NECK<br>SIZE | BOTTLE<br>WEIGHT |  |  |  |
|--|--------------------|------------------|--------------------|--------------|------------------|--|--|--|
|  | 30ml               | 86mm             | 32mm               | 18/410       | 90g              |  |  |  |







# **DROPPER SERIES**

VARIOUS SPECIFICATIONS
PROCESSING CUSTOMIZATION
RECYCLABLE

Z EXACTNESS





13/410 13/415





Shiny Silver

Matte Black









Rose Gold



Shiny Black

















Blue



Gold









18/400 18/410 18/415











### 20/410





### 20/400











Child Proof

Smooth

Alu-PP

Ribbed Closure

20/410









Rose Gold Ribbed White





PETG Smooth Colour:customer design







22/400







В









**Dropper accessories