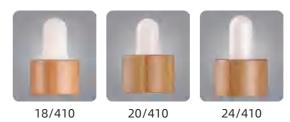

## SM-OCB-03

| BOTTLE<br>CAPACITY | BOTTLE<br>HEIGHT | BOTTLE<br>DIAMETER | NECK<br>SIZE | BOTTLE<br>WEIGHT |
|--------------------|------------------|--------------------|--------------|------------------|
| 5ml                | 50mm             | 21.8mm             | 18/410       | 20g              |
| 10ml               | 57.5mm           | 25mm               | 18/410       | 24g              |
| 15ml               | 65.5mm           | 29mm               | 18/410       | 31.5g            |
| 20ml               | 71.5mm           | 29mm               | 18/410       | 34g              |
| 30ml               | 79mm             | 33mm               | 18/410       | 45g              |
| 50ml               | 92.5mm           | 37mm               | 18/410       | 56.5g            |
| 100ml              | 113mm            | 44mm               | 18/410       | 84g              |

## **Essential Oil Bottle**

SM-OCB-05-06

| BOTTLE<br>CAPACITY | BOTTLE<br>HEIGHT | BOTTLE<br>DIAMETER | NECK<br>SIZE | BOTTLE<br>WEIGHT |
|--------------------|------------------|--------------------|--------------|------------------|
| 5ml                | 50mm             | 21.8mm             | 18/410       | 20g              |
| 10ml               | 57.5mm           | 25mm               | 18/410       | 24g              |
| 15ml               | 65.5mm           | 29mm               | 18/410       | 31.5g            |
| 20ml               | 71.5mm           | 29mm               | 18/410       | 34g              |
| 30ml               | 79mm             | 33mm               | 18/410       | 45g              |
| 50ml               | 92.5mm           | 37mm               | 18/410       | 56.5g            |
| 100ml              | 113mm            | 44mm               | 18/410       | 84g              |