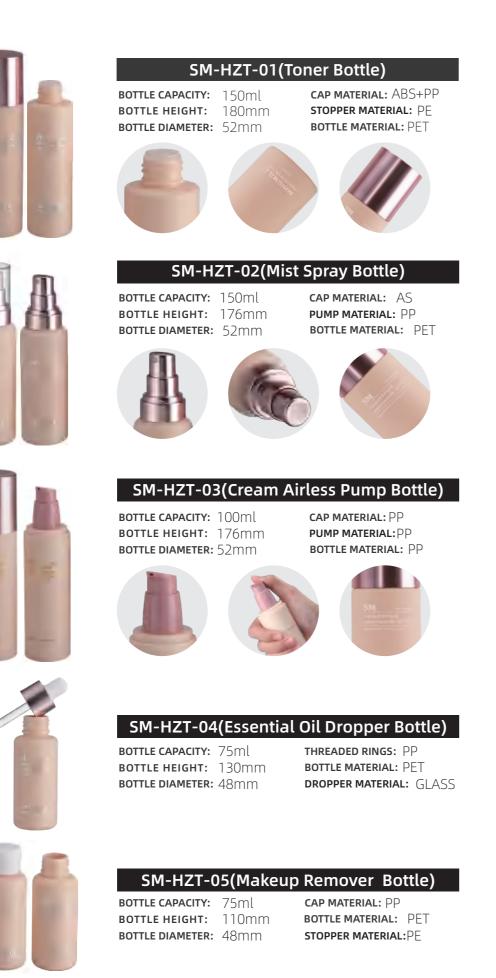

# PET SKIN CARE **BOTTLE/SETS**

## **ONE-STOP SOLUTION**

SONGMILE

SM

SONGMILE

We will provide customers with a complete set of cosmetic packaging, for customers to solve the problem of product packaging, customers can contact us to help you match the set you need

BOTTLE CAPAG BOTTLE HEIG

### SM-HZT-11(Mist Spray Bottle)

| BOTTLE CAPACITY: | 150ml | CAP MATERIAL:   | AS    |
|------------------|-------|-----------------|-------|
| BOTTLE HEIGHT:   | 187mm | PUMP MATERIAL:  | PP    |
| BOTTLE DIAMETER: | 52mm  | BOTTLE MATERIAL | : PET |

### SM-HZT-12(Toner Bottle)

BOTTLE CAPACITY: 120ml BOTTLE HEIGHT: 158mm **BOTTLE DIAMETER:** 52mm

**CAP MATERIAL:** ABS+PP STOPPER MATERIAL: PE BOTTLE MATERIAL: PET

### SM-HZT-13(Cream Pump Bottle)

| CITY: | 100ml |
|-------|-------|
| iHT:  | 152mm |
| ETER: | 50mm  |

| CAP MATERIAL:    | PP  |
|------------------|-----|
| PUMP MATERIAL:   | PP  |
| BOTTLE MATERIAL: | PET |