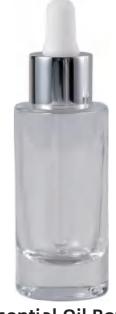

## SM-OCB-10

| BOTTLE   | BOTTLE | BOTTLE   | NECK   | BOTTLE |
|----------|--------|----------|--------|--------|
| CAPACITY | HEIGHT | DIAMETER | SIZE   | WEIGHT |
| 35ml     | 40.5mm | 54.6mm   | 20/410 | 98g    |