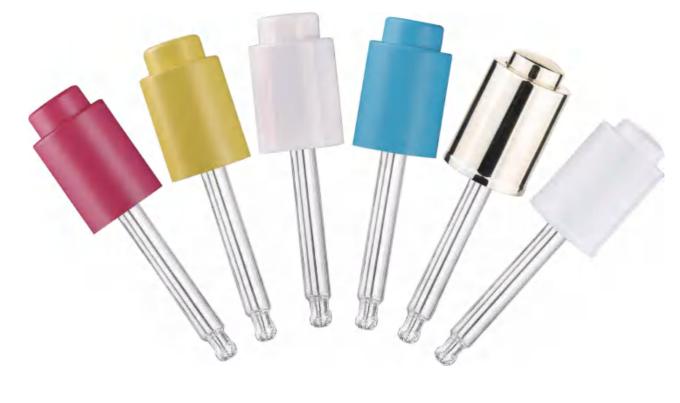

SM-OCB-25

| BOTTLE   | BOTTLE | BOTTLE   | NECK   | BOTTLE |
|----------|--------|----------|--------|--------|
| CAPACITY | HEIGHT | DIAMETER | SIZE   | WEIGHT |
| 20ml     | 58mm   | 30mm     | 18/410 | 46g    |



|  | BOTTLE<br>CAPACITY | BOTTLE<br>HEIGHT | BOTTLE<br>DIAMETER | NECK<br>SIZE | BOTTLE<br>WEIGHT |  |  |  |
|--|--------------------|------------------|--------------------|--------------|------------------|--|--|--|
|  | 30ml               | 86mm             | 32mm               | 18/410       | 90g              |  |  |  |







# **DROPPER SERIES**

VARIOUS SPECIFICATIONS
PROCESSING CUSTOMIZATION
RECYCLABLE

Z EXACTNESS





13/410 13/415





Shiny Silver

Matte Black









Rose Gold



Shiny Black

















Blue



Gold









18/400 18/410 18/415











### 20/410





### 20/400











Child Proof

Smooth

Alu-PP

Ribbed Closure

20/410









Rose Gold Ribbed White





PETG Smooth Colour:customer design







22/400







В









**Dropper accessories** 

**Glass Pipettes** 



Bulb



Closure





## **Support Customized Services** Printing Process (\*)



BOTTLE - RUBBER

BOTTLE - UV

BOTTLE - STICK LABEL

HOT - STAMPING GOLD

## Injection Mold Customization











## Packaging customization







## Preform customization