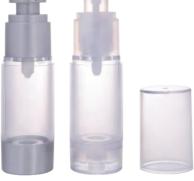

# **AIRLESS BOTTLE**

SAVE SERUM **NO RESIDUE** EASY FILLING CLEAN FREE

| BOTTLE<br>CAPACITY | BOTTLE<br>HEIGHT | BOTTLE<br>DIAMETER | BOTTLE<br>MATERIAL | CAP<br>MATERIAL | PUMP<br>MATERIAL | BASE<br>MATERIAL |
|--------------------|------------------|--------------------|--------------------|-----------------|------------------|------------------|
| 15ml               | 103mm            | 33mm               | AS                 | AS              | ABS+PP           | PP               |
| 30ml               | 123mm            | 33mm               | AS                 | AS              | ABS+PP           | PP               |
| 40ml               | 140mm            | 33mm               | AS                 | AS              | ABS+PP           | PP               |
| 50ml               | 155mm            | 33mm               | AS                 | AS              | ABS+PP           | PP               |
| 80ml               | 156mm            | 41mm               | ABS                | AS              | ABS+PP           | PP               |
| 100ml              | 176mm            | 41mm               | ABS                | AS              | ABS+PP           | PP               |
| 120ml              | 196mm            | 41mm               | ABS                | AS              | ABS+PP           | PP               |