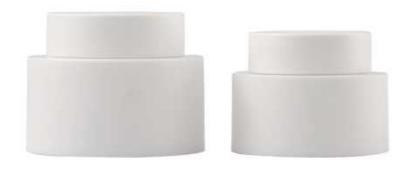

# **CREAM JAR**

It is suitable for the packaging of cosmetics such as face cream and eye cream

| BOTTLE<br>CAPACITY | BOTTLE<br>HEIGHT | BOTTLE<br>DIAMETER | OUTER<br>BOTTLE | CAP<br>MATERIAL | PUMP<br>MATERIAL | INNER<br>BOTTLE |
|--------------------|------------------|--------------------|-----------------|-----------------|------------------|-----------------|
| 30g                | 67.5mm           | 62mm               | AS              | ABS             | /                | PP              |
| 50g                | 76.2mm           | 67mm               | AS              | ABS             | /                | PP              |