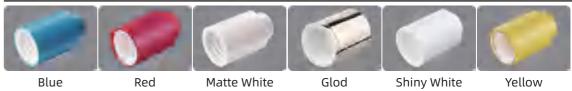

BOTTLE   | BOTTLE | BOTTLE   | NECK   | BOTTLE |
|----------|--------|----------|--------|--------|
| CAPACITY | HEIGHT | DIAMETER | SIZE   | WEIGHT |
| 20ml     | 58mm   | 30mm     | 18/410 | 46g    |



|  | BOTTLE<br>CAPACITY | BOTTLE<br>HEIGHT | BOTTLE<br>DIAMETER | NECK<br>SIZE | BOTTLE<br>WEIGHT |  |  |  |
|--|--------------------|------------------|--------------------|--------------|------------------|--|--|--|
|  | 30ml               | 86mm             | 32mm               | 18/410       | 90g              |  |  |  |







# **DROPPER SERIES**

VARIOUS SPECIFICATIONS
PROCESSING CUSTOMIZATION
RECYCLABLE

Z EXACTNESS





13/410 13/415





Shiny Silver

Matte Black









Rose Gold



Shiny Black

















Blue



Gold









18/400 18/410 18/415











### 20/410





### 20/400











Child Proof

Smooth

Alu-PP

Ribbed Closure

20/410









Rose Gold Ribbed White





PETG Smooth Colour:customer design







22/400







В









**Dropper accessories** 

**Glass Pipettes** 



Bulb



Closure





## **Support Customized Services** Printing Process (\*)



BOTTLE - RUBBER

BOTTLE - UV

BOTTLE - STICK LABEL

HOT - STAMPING GOLD

## Injection Mold Customization











## Packaging customization







## Preform customization