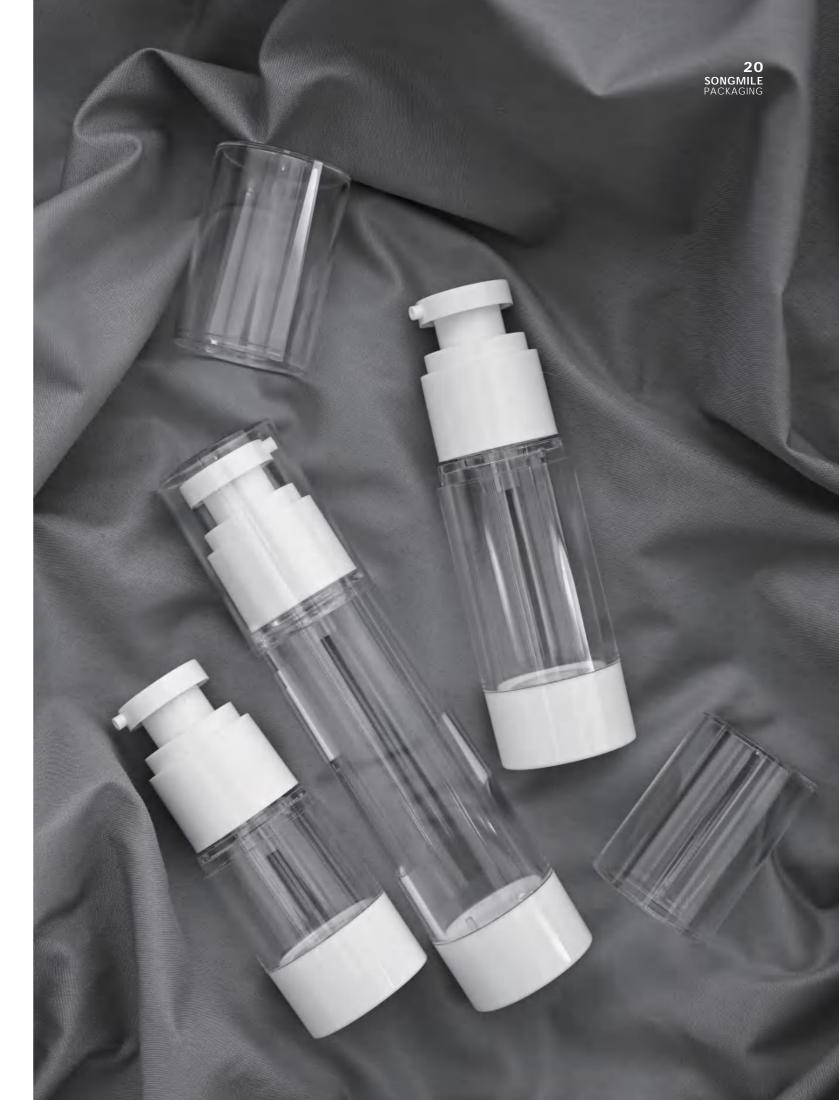

# **AIRLESS BOTTLE**

SAVE SERUM **NO RESIDUE** EASY FILLING CLEAN FREE

| BOTTLE<br>CAPACITY | BOTTLE<br>HEIGHT | BOTTLE<br>DIAMETER | BOTTLE<br>MATERIAL | CAP<br>MATERIAL | PUMP<br>MATERIAL | BASE<br>MATERIAL |
|--------------------|------------------|--------------------|--------------------|-----------------|------------------|------------------|
| 15ml               | 103mm            | 33mm               | AS                 | AS              | ABS+PP           | PP               |
| 30ml               | 123mm            | 33mm               | AS                 | AS              | ABS+PP           | PP               |
| 40ml               | 140mm            | 33mm               | AS                 | AS              | ABS+PP           | PP               |
| 50ml               | 155mm            | 33mm               | AS                 | AS              | ABS+PP           | PP               |
| 80ml               | 156mm            | 41mm               | ABS                | AS              | ABS+PP           | PP               |
| 100ml              | 176mm            | 41mm               | ABS                | AS              | ABS+PP           | PP               |
| 120ml              | 196mm            | 41mm               | ABS                | AS              | ABS+PP           | PP               |