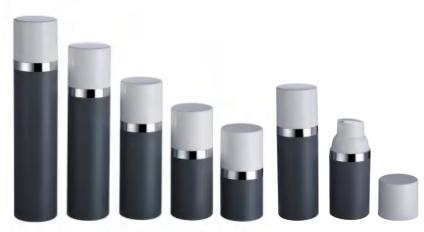

# **AIRLESS BOTTLE**

SAVE SERUM **NO RESIDUE** EASY FILLING CLEAN FREE

| BOTTLE<br>CAPACITY | BOTTLE<br>HEIGHT | BOTTLE<br>DIAMETER | BOTTLE<br>MATERIAL | CAP<br>MATERIAL | PUMP<br>MATERIAL | BASE<br>MATERIAL |
|--------------------|------------------|--------------------|--------------------|-----------------|------------------|------------------|
| 15ml               | 103mm            | 33mm               | AS                 | AS              | ABS+PP           | PP               |
| 30ml               | 123mm            | 33mm               | AS                 | AS              | ABS+PP           | PP               |
| 40ml               | 140mm            | 33mm               | AS                 | AS              | ABS+PP           | PP               |
| 50ml               | 155mm            | 33mm               | AS                 | AS              | ABS+PP           | PP               |
| 80ml               | 156mm            | 41mm               | ABS                | AS              | ABS+PP           | PP               |
| 100ml              | 176mm            | 41mm               | ABS                | AS              | ABS+PP           | PP               |
| 120ml              | 196mm            | 41mm               | ABS                | AS              | ABS+PP           | PP               |

## Aluminum Airless Pump Bottle/Sets

| BOTTLE<br>CAPACITY | BOTTLE<br>HEIGHT | BOTTLE<br>DIAMETER | BOTTLE<br>MATERIAL | CAP<br>MATERIAL | PUMP<br>MATERIAL | BASE<br>MATERIAL |
|--------------------|------------------|--------------------|--------------------|-----------------|------------------|------------------|
| 15ml               | 103mm            | 33mm               | AS                 | AS/AL           | AL+PP            | AL               |
| 30ml               | 123mm            | 33mm               | AS                 | AS/AL           | AL+PP            | AL               |
| 40ml               | 140mm            | 33mm               | AS                 | AS/AL           | AL+PP            | AL               |
| 50ml               | 155mm            | 33mm               | AS                 | AS/AL           | AL+PP            | AL               |
| 80ml               | 156mm            | 41mm               | AS                 | AS/AL           | AL+PP            | AL               |
| 100ml              | 176mm            | 41mm               | AS                 | AS/AL           | AL+PP            | AL               |
| 120ml              | 196mm            | 41mm               | AS                 | AS/AL           | AL+PP            | AL               |