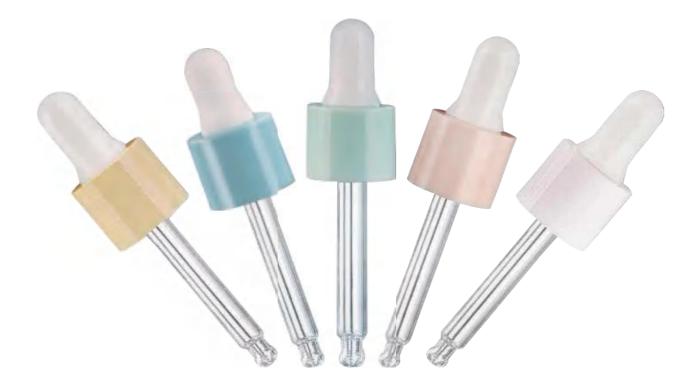

# **DROPPER SERIES**

VARIOUS SPECIFICATIONS
PROCESSING CUSTOMIZATION
RECYCLABLE

Z EXACTNESS

13/410 13/415

Shiny Silver

Matte Black

Rose Gold

Shiny Black

Blue

Gold

18/400 18/410 18/415

### 20/410

### 20/400

Child Proof

Smooth

Alu-PP

Ribbed Closure

20/410

Rose Gold Ribbed White

PETG Smooth Colour:customer design

22/400

В

**Dropper accessories** 

**Glass Pipettes** 

Bulb

Closure