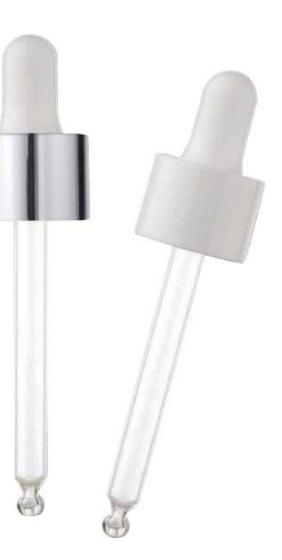

--------|--------|
| CAPACITY | HEIGHT | DIAMETER | SIZE   | WEIGHT |
| 20ml     | 58mm   | 30mm     | 18/410 | 46g    |



|  | BOTTLE<br>CAPACITY | BOTTLE<br>HEIGHT | BOTTLE<br>DIAMETER | NECK<br>SIZE | BOTTLE<br>WEIGHT |  |  |  |
|--|--------------------|------------------|--------------------|--------------|------------------|--|--|--|
|  | 30ml               | 86mm             | 32mm               | 18/410       | 90g              |  |  |  |







# **DROPPER SERIES**

VARIOUS SPECIFICATIONS
PROCESSING CUSTOMIZATION
RECYCLABLE

Z EXACTNESS





13/410 13/415





Shiny Silver

Matte Black









Rose Gold



Shiny Black

















Blue



Gold









18/400 18/410 18/415











### 20/410





### 20/400











Child Proof

Smooth

Alu-PP

Ribbed Closure

20/410









Rose Gold Ribbed White





PETG Smooth Colour:customer design







22/400







В









**Dropper accessories** 

**Glass Pipettes** 



Bulb



Closure





## **Support Customized Services** Printing Process (\*)



BOTTLE - RUBBER

BOTTLE - UV

BOTTLE - STICK LABEL

HOT - STAMPING GOLD

## Injection Mold Customization











## Packaging customization







## Preform customization