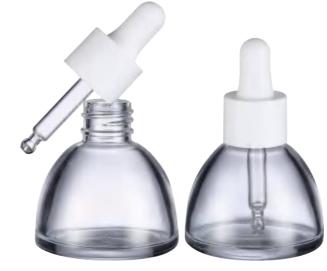

# **CREAM JAR**

It is suitable for the packaging of cosmetics such as face cream and eye cream

| BOTTLE<br>CAPACITY | BOTTLE<br>HEIGHT | BOTTLE<br>DIAMETER | OUTER<br>BOTTLE | CAP<br>MATERIAL | PUMP<br>MATERIAL | INNER<br>BOTTLE |
|--------------------|------------------|--------------------|-----------------|-----------------|------------------|-----------------|
| 30g                | 67.5mm           | 62mm               | AS              | ABS             | /                | PP              |
| 50g                | 76.2mm           | 67mm               | AS              | ABS             | /                | PP              |