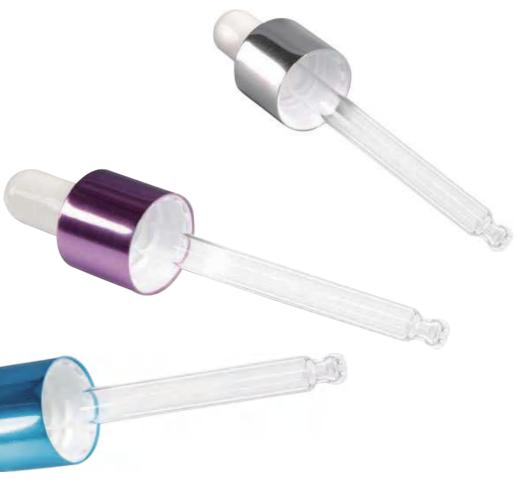

T |
| 48mm     | 22/410 | 165g   |



**Essential Oil Bottle** 

SM-OCB-25

| BOTTLE   | BOTTLE | BOTTLE   | NECK   | BOTTLE |
|----------|--------|----------|--------|--------|
| CAPACITY | HEIGHT | DIAMETER | SIZE   | WEIGHT |
| 20ml     | 58mm   | 30mm     | 18/410 | 46g    |



|  | BOTTLE<br>CAPACITY | BOTTLE<br>HEIGHT | BOTTLE<br>DIAMETER | NECK<br>SIZE | BOTTLE<br>WEIGHT |  |  |  |
|--|--------------------|------------------|--------------------|--------------|------------------|--|--|--|
|  | 30ml               | 86mm             | 32mm               | 18/410       | 90g              |  |  |  |







# **DROPPER SERIES**

VARIOUS SPECIFICATIONS
PROCESSING CUSTOMIZATION
RECYCLABLE

Z EXACTNESS





13/410 13/415





Shiny Silver

Matte Black









Rose Gold



Shiny Black

















Blue



Gold









18/400 18/410 18/415











### 20/410





### 20/400











Child Proof

Smooth

Alu-PP

Ribbed Closure

20/410









Rose Gold Ribbed White





PETG Smooth Colour:customer design







22/400







В









**Dropper accessories** 

**Glass Pipettes** 



Bulb



Closure





## **Support Customized Services** Printing Process (\*)



BOTTLE - RUBBER

BOTTLE - UV

BOTTLE - STICK LABEL

HOT - STAMPING GOLD

## Injection Mold Customization











## Packaging customization







## Preform customization