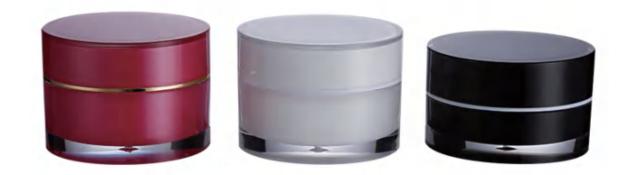

# **CREAM JAR**

It is suitable for the packaging of cosmetics such as face cream and eye cream

| BOTTLE<br>CAPACITY | BOTTLE<br>HEIGHT | BOTTLE<br>DIAMETER | OUTER<br>BOTTLE | CAP<br>MATERIAL | PUMP<br>MATERIAL | INNER<br>BOTTLE |
|--------------------|------------------|--------------------|-----------------|-----------------|------------------|-----------------|
| 30g                | 67.5mm           | 62mm               | AS              | ABS             | /                | PP              |
| 50g                | 76.2mm           | 67mm               | AS              | ABS             | /                | PP              |