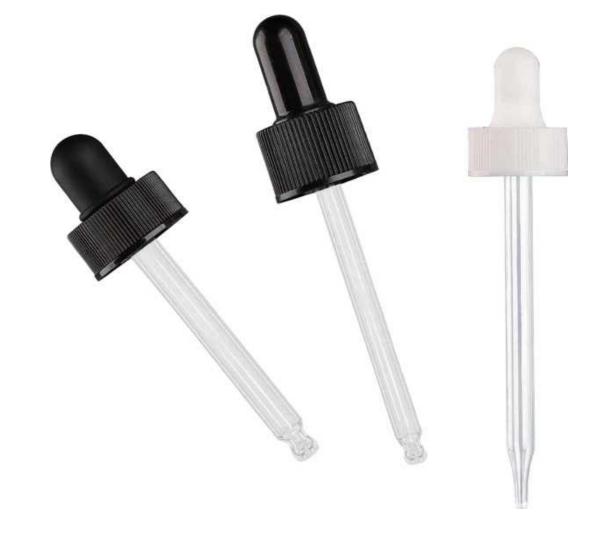

# **DROPPER SERIES**

VARIOUS SPECIFICATIONS
PROCESSING CUSTOMIZATION
RECYCLABLE

Z EXACTNESS

13/410 13/415

Shiny Silver

Matte Black

Rose Gold

Shiny Black

22/400

В

**Dropper accessories** 

**Glass Pipettes** 

Bulb

Closure