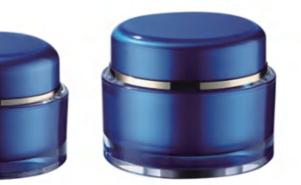

# **CREAM JAR**

It is suitable for the packaging of cosmetics such as face cream and eye cream

| BOTTLE<br>CAPACITY | BOTTLE<br>HEIGHT | BOTTLE<br>DIAMETER | OUTER<br>BOTTLE | CAP<br>MATERIAL | PUMP<br>MATERIAL | INNER<br>BOTTLE |
|--------------------|------------------|--------------------|-----------------|-----------------|------------------|-----------------|
| 30g                | 67.5mm           | 62mm               | AS              | ABS             | /                | PP              |
| 50g                | 76.2mm           | 67mm               | AS              | ABS             | /                | PP              |