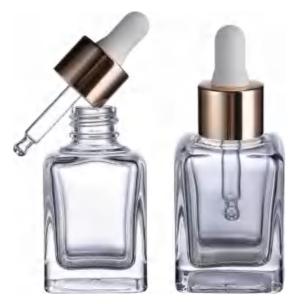

## **ESSENTIAL OIL BOTTLE** CUSTOM PROCESS

STRONG&DURABLE ✓ ENVIRONMENTAL TASTELESS LIQUID PACKING RECYCLE

| BOTTLE<br>CAPACITY | BOTTLE<br>HEIGHT | BOTTLE<br>DIAMETER | NECK<br>SIZE | BOTTLE<br>WEIGHT |
|--------------------|------------------|--------------------|--------------|------------------|
| 20ml               | 54.5mm           | 36.5mm             | 20/400       | 46g              |
| 30ml               | 66.5mm           | 36.5mm             | 20/400       | 54g              |
| 50ml               | 90.5mm           | 36.5mm             | 20/400       | 70g              |
| 60ml               | 102mm            | 36.5mm             | 20/400       | 79g              |
| 80ml               | 108mm            | 40mm               | 24/400       | 97g              |

## SM-OCB-03

| BOTTLE<br>CAPACITY | BOTTLE<br>HEIGHT | BOTTLE<br>DIAMETER | NECK<br>SIZE | BOTTLE<br>WEIGHT |
|--------------------|------------------|--------------------|--------------|------------------|
| 5ml                | 50mm             | 21.8mm             | 18/410       | 20g              |
| 10ml               | 57.5mm           | 25mm               | 18/410       | 24g              |
| 15ml               | 65.5mm           | 29mm               | 18/410       | 31.5g            |
| 20ml               | 71.5mm           | 29mm               | 18/410       | 34g              |
| 30ml               | 79mm             | 33mm               | 18/410       | 45g              |
| 50ml               | 92.5mm           | 37mm               | 18/410       | 56.5g            |
| 100ml              | 113mm            | 44mm               | 18/410       | 84g              |