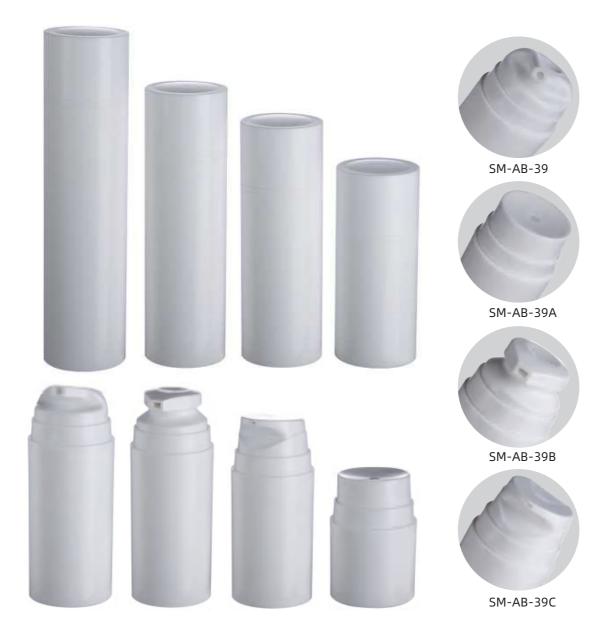

## Airless Pump Bottle/Sets SM-AB-39-39A-39B-39C

| BOTTLE<br>CAPACITY | BOTTLE<br>HEIGHT | BOTTLE<br>DIAMETER | BOTTLE<br>MATERIAL | CAP<br>MATERIAL | PUMP<br>MATERIAL | BASE<br>MATERIAL |
|--------------------|------------------|--------------------|--------------------|-----------------|------------------|------------------|
| 30ml               | 81mm             | 49mm               | PP                 | PP              | PP               | PP               |
| 50ml               | 95mm             | 49mm               | PP                 | PP              | PP               | PP               |
| 80ml               | 116mm            | 49mm               | PP                 | PP              | PP               | PP               |
| 100ml              | 128mm            | 49mm               | PP                 | PP              | PP               | PP               |
| 120ml              | 142mm            | 49mm               | PP                 | PP              | PP               | PP               |
| 150ml              | 162mm            | 49mm               | PP                 | PP              | PP               | PP               |
| 200ml              | 196mm            | 49mm               | PP                 | PP              | PP               | PP               |