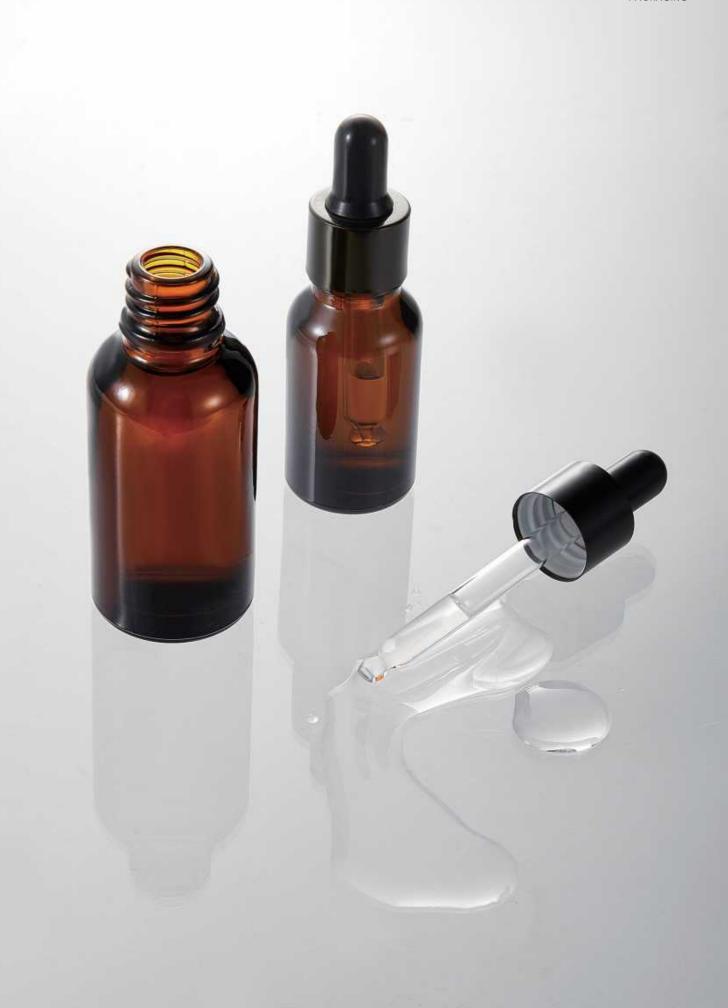

## **ESSENTIAL OIL BOTTLE** CUSTOM PROCESS

STRONG&DURABLE ✓ ENVIRONMENTAL TASTELESS LIQUID PACKING RECYCLE

| BOTTLE<br>CAPACITY | BOTTLE<br>HEIGHT | BOTTLE<br>DIAMETER | NECK<br>SIZE | BOTTLE<br>WEIGHT |
|--------------------|------------------|--------------------|--------------|------------------|
| 20ml               | 54.5mm           | 36.5mm             | 20/400       | 46g              |
| 30ml               | 66.5mm           | 36.5mm             | 20/400       | 54g              |
| 50ml               | 90.5mm           | 36.5mm             | 20/400       | 70g              |
| 60ml               | 102mm            | 36.5mm             | 20/400       | 79g              |
| 80ml               | 108mm            | 40mm               | 24/400       | 97g              |