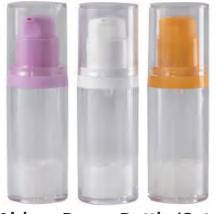

### PP Airless Pump Bottle/Sets

SM-AB-07A

| BOTTLE<br>CAPACITY | BOTTLE<br>HEIGHT | BOTTLE<br>DIAMETER | BOTTLE<br>MATERIAL | PUMP<br>MATERIAL | BASE<br>MATERIAL |
|--------------------|------------------|--------------------|--------------------|------------------|------------------|
| 15ml               | ıl 93mm 33mm     |                    | AS                 | PP               | PP               |
| 30ml               | 112mm            | 33mm               | AS                 | PP               | PP               |
| 40ml               | 129mm            | 33mm               | AS                 | PP               | PP               |
| 50ml               | 145mm            | 33mm               | AS                 | PP               | PP               |
| 80ml               | 147mm            | 41mm               | AS                 | PP               | PP               |
| 100ml              | 167mm            | 41mm               | AS                 | PP               | PP               |
| 120ml              | 187mm            | 41mm               | AS                 | PP               | PP               |

## PP Airless Pump Bottle/Sets SM-AB-31

| BOTTLE<br>CAPACITY | BOTTLE<br>HEIGHT | BOTTLE<br>DIAMETER | BOTTLE<br>MATERIAL | CAP<br>MATERIAL | PUMP<br>MATERIAL | BASE<br>MATERIAL |
|--------------------|------------------|--------------------|--------------------|-----------------|------------------|------------------|
| 15ml               | 78mm             | 38mm               | PP                 | PP              | PP               | PP               |
| 30ml               | 99mm             | 38mm               | PP                 | PP              | PP               | PP               |
| 50ml               | 120mm            | 38mm               | PP                 | PP              | PP               | PP               |
| 75ml               | 148mm            | 38mm               | PP                 | PP              | PP               | PP               |
| 100ml              | 170mm            | 38 mm              | PP                 | PP              | PP               | PP               |